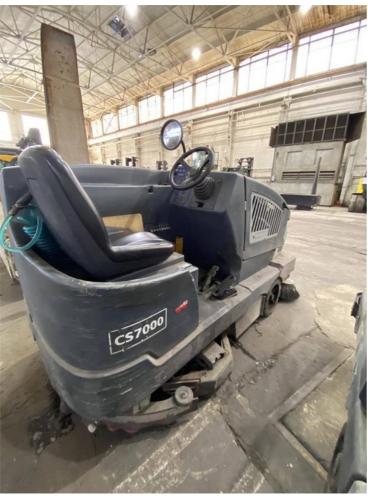

## FORKLIFT EXCHANGE INC.

Morgan Buchart United States E. mbuchart@forkliftexchange.com, Ph. +1 708.552.2717

Advance CS7000 2016 USD 8,000

Illinois, United States

onQ-57779

INDUSTRIAL SWEEPERS USED - SALE & HIRE

 Date Listed
 1 Oct 2020

 Reference
 150092331324

**Serial Number** 675 **Machine Hours** 1527