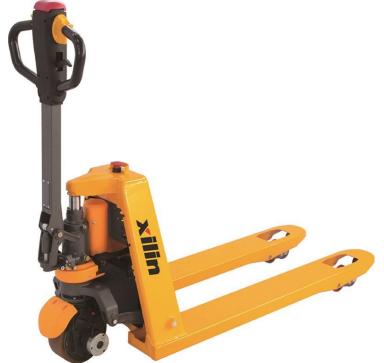

## onQ-54742

WAREHOUSE MOVERS & LIFTS - PALLET MOVERS NEW - SALE

**Date Listed** Reference **Power Type** Lift Capacity **Fork Height** Tyre Type Weight **Machine Height Machine Features** 

28 Apr 2023 CBD15 **Battery Electric** 1,500 kg(3,307 lb) 190 mm(7 in) Polyurethane / Vulkollan 114 kg(251 lb) 1,200 mm(47 in) Charger