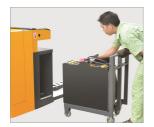

## Xilin CBD25Z Ninghai.

Ninghai, Zhejiang, China

onQ-54737

WAREHOUSE MOVERS & LIFTS - PALLET MOVERS NEW - SALE

 Date Listed
 28 Apr 2023

 Reference
 CBD25Z

 Power Type
 Battery Electric

 Lift Capacity
 2,500 kg(5,512 lb)

 Fork Height
 202 mm(8 in)

Tyre Type Polyurethane / Vulkollan

 Weight
 900 kg(1,984 lb)

 Machine Height
 1,200 mm(47 in)

ADDITIONAL INFORMATION

Battery: 24V/300AH Lead-Acid Charger: External, 110V/ 220V input Fork size: 550\*1150mm/ 685\*1220mm Travel speed, unladen/laden: 7.5/ 8.0 km/h