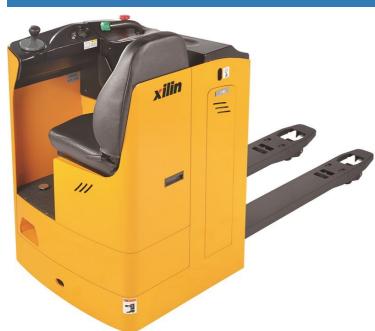

## Xilin CBD25Z Ninghai.

Ninghai, Zhejiang, China

onQ-54737

WAREHOUSE MOVERS & LIFTS - PALLET MOVERS NEW - SALE

 Date Listed
 28 Apr 2023

 Reference
 CBD25Z

 Power Type
 Battery Electric

 Lift Capacity
 2,500 kg(5,512 lb)

 Fork Height
 202 mm(8 in)

Tyre Type Polyurethane / Vulkollan

 Weight
 900 kg(1,984 lb)

 Machine Height
 1,200 mm(47 in)

ADDITIONAL INFORMATION

Battery: 24V/300AH Lead-Acid Charger: External, 110V/ 220V input Fork size: 550\*1150mm/ 685\*1220mm Travel speed, unladen/laden: 7.5/ 8.0 km/h