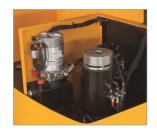

 Fork Height
 202 mm(8 in)

Tyre Type Polyurethane / Vulkollan

 Weight
 900 kg(1,984 lb)

 Machine Height
 1,200 mm(47 in)

ADDITIONAL INFORMATION

Battery: 24V/300AH Lead-Acid Charger: External, 110V/ 220V input Fork size: 550\*1150mm/ 685\*1220mm Travel speed, unladen/laden: 7.5/ 8.0 km/h