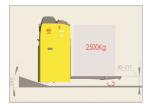

## Xilin CBD25Z Ninghai.

Ninghai, Zhejiang, China

onQ-54737

WAREHOUSE MOVERS & LIFTS - PALLET MOVERS NEW - SALE

 Date Listed
 28 Apr 2023

 Reference
 CBD25Z

 Power Type
 Battery Electric

 Lift Capacity
 2,500 kg(5,512 lb)

 Fork Height
 202 mm(8 in)

Tyre Type Polyurethane / Vulkollan

 Weight
 900 kg(1,984 lb)

 Machine Height
 1,200 mm(47 in)

ADDITIONAL INFORMATION

Battery: 24V/300AH Lead-Acid Charger: External, 110V/ 220V input Fork size: 550\*1150mm/ 685\*1220mm Travel speed, unladen/laden: 7.5/ 8.0 km/h