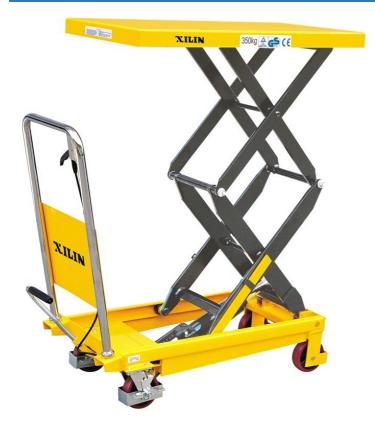

## Xilin SPS350 China onQ-32574 OTHER NEW - SALE Date Listed Reference Length Width

28 Apr 2023 SPS350 910 mm(36 in) 500 mm(20 in)

## ADDITIONAL INFORMATION

- Welded steel frame with durable coat finish. - Durable hydraulic pump ensures a long service life. - Robust casters with safety wheel guard enhance safety while operation. - Easy action foot operated foot hydraulic pedal for raising the lift table to a desired height level. -Safety back guard protects operators from dangers. - With supporting plat on side of arm to ensure the safety service. -Convenient finger release smoothly lowers even heavy loads. - With over load by pass valve to protect operator and pump.