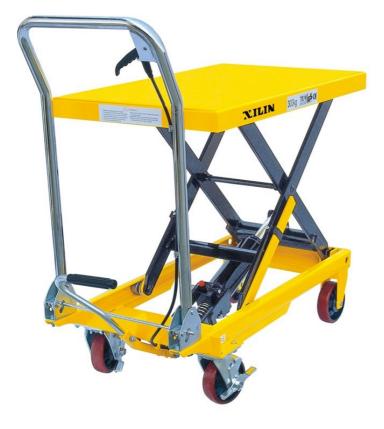

## Xilin **SP500** China onQ-32573

#### OTHER

| O I I I E I C |               |
|---------------|---------------|
| NEW - SALE    |               |
| Date Listed   | 28 Apr 2023   |
| Reference     | SP500         |
| Length        | 815 mm(32 in) |
| Width         | 500 mm(20 in) |
|               |               |

#### ADDITIONAL INFORMATION

- Welded steel frame with durable coat finish. - Durable hydraulic pump ensures a long service life. - Robust casters with safety wheel guard enhance safety while operation. - Easy action foot operated foot hydraulic pedal for raising the lift table to a desired height level. -Safety back guard protects operators from dangers. - With supporting plat on side of arm to ensure the safety service. -Convenient finger release smoothly lowers even heavy loads. - With over load by pass valve to protect operator and pump.