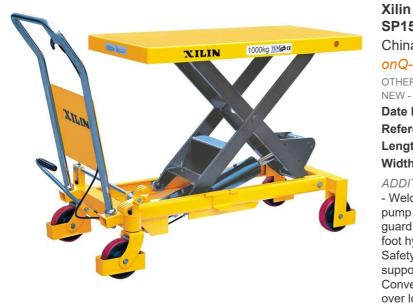

#### SP1500 China onQ-32572 OTHER NEW - SALE **Date Listed** 28 Apr 2023 SP1500 Reference Lenath 1,220 mm(48 in) Width 610 mm(24 in)

### ADDITIONAL INFORMATION

- Welded steel frame with durable coat finish. - Durable hydraulic pump ensures a long service life. - Robust casters with safety wheel guard enhance safety while operation. - Easy action foot operated foot hydraulic pedal for raising the lift table to a desired height level. -Safety back guard protects operators from dangers. - With supporting plat on side of arm to ensure the safety service. -Convenient finger release smoothly lowers even heavy loads. - With over load by pass valve to protect operator and pump.