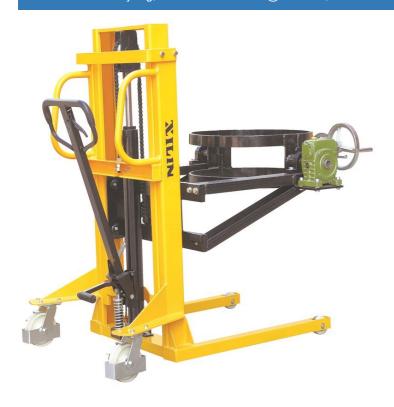

## Xilin YTD35

China

## onQ-32570

WAREHOUSE MOVERS & LIFTS - PEDESTRIAN STACKERS

**NEW - SALE** 

Date Listed28 Apr 2023ReferenceYTD-35Power TypeManualLift Capacity350 kg(772 lb)Mast TypeDuplex (2 Stage)Maximum Lift Height2,385 mm(94 in)Tyre TypePolyurethane / Vulkollan

**Weight** 235 kg(518 lb)

Machine Height (Mast Lowered)

1,490 mm(59 in)