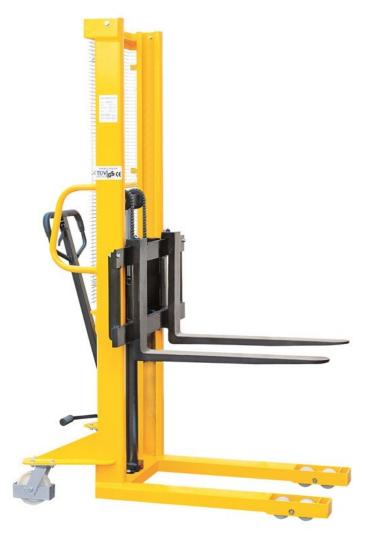

# Xilin SDJA1000 China

## onQ-32569

WAREHOUSE MOVERS & LIFTS - PEDESTRIAN STACKERS

| NEW-OALL                         |                          |
|----------------------------------|--------------------------|
| Date Listed                      | 28 Apr 2023              |
| Reference                        | SDJA1000                 |
| Power Type                       | Manual                   |
| Lift Capacity                    | 1,000 kg(2,205 lb)       |
| Mast Type                        | Duplex (2 Stage)         |
| Maximum Lift Height              | 2,500 mm(98 in)          |
| Tyre Type                        | Polyurethane / Vulkollan |
| Weight                           | 316 kg(697 lb)           |
| Machine Height<br>(Mast Lowered) | 1,840 mm(72 in)          |

ADDITIONAL INFORMATION

- With adjustable forks between 200-950mm. - Lifting Height from 1600mm to 2500mm. - High quality steel mast ensures rigidity and durability. - Adjustable forged forks. - High efficient pumps makes the control easier to operate. - Foot and hand controlled lifting function allows the operator to work without having to perform extreme body movements. - Metal grid protects user from lift chains. - With safety wheel guard and brake system to ensure safety during operation.