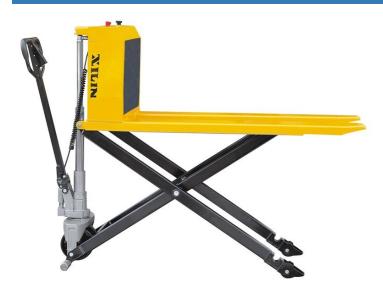

China onQ-32567 WAREHOUSE MOVERS & LIFTS - PALLET MOVERS NEW - SALE Date Listed 28 Apr 2023

Xilin JFD8

Reference Power Type Lift Capacity Fork Height Tyre Type Weight Machine Height 28 Apr 2023 JFD8 Battery Electric 1,000 kg(2,205 lb) 800 mm(31 in) Polyurethane / Vulkollan 181 kg(399 lb) 1,225 mm(48 in)