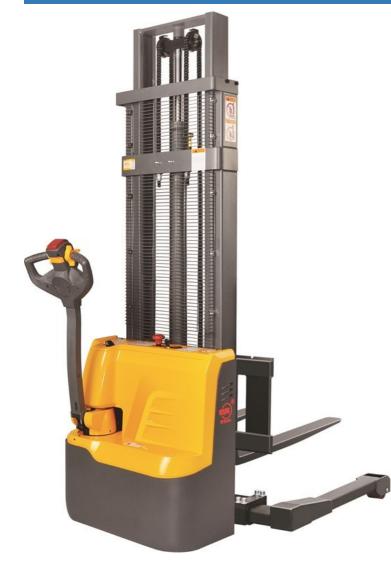

### Xilin

CTD12R-E

## onQ-30754

WAREHOUSE MOVERS & LIFTS - PEDESTRIAN STACKERS NEW - SALE

| Date Listed                      | 28 Apr 2023              |
|----------------------------------|--------------------------|
| Reference                        | CTD12R-E                 |
| Power Type                       | Battery Electric         |
| Lift Capacity                    | 1,200 kg(2,646 lb)       |
| Mast Type                        | Duplex (2 Stage)         |
| Maximum Lift Height              | 3,000 mm(118 in)         |
| Tyre Type                        | Polyurethane / Vulkollan |
| Weight                           | 575 kg(1,268 lb)         |
| Machine Height<br>(Mast Lowered) | 2,145 mm(84 in)          |

ADDITIONAL INFORMATION

 Back cover is integrated type design , easy to assemble and maintain.
Use GEL battery free to maintain.
Built in charger easy to access to power supply.
Low gravity design , 4 point design , improve the trucks stability.
This drive unit have small turning , the motor and brake is very easy to replace.
Compact design and small dimensions , offer excellent visibility.
The turning radius and aisle width is very small and which is similar with manual stacker.