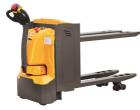

## Xilin CBD20S

China

### onQ-30749

WAREHOUSE MOVERS & LIFTS - PALLET MOVERS NEW - SALE

Date Listed28 Apr 2023ReferenceCBD20SPower TypeBattery ElectricLift Capacity2,000 kg(4,409 lb)Fork Height120 mm(5 in)

Tyre Type Polyurethane / Vulkollan

#### ADDITIONAL INFORMATION

The CBD20S, with small turning radius and lowest height (1.08~1.38m), offers Double pallet Initial lifting, with Initial lift have 120mm lift to easily negotiate over ramps and bridging plates as well as the ability to transport a 2000kg load, widely used in low shelves warehouse and small supermarket etc.