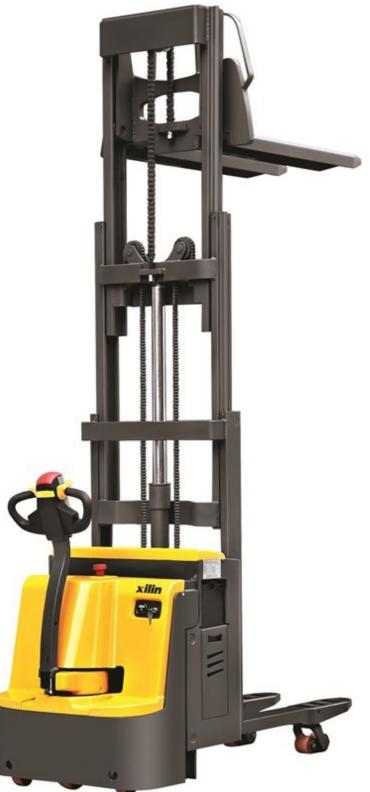

## Xilin CBD20S

China

### onQ-30749

WAREHOUSE MOVERS & LIFTS - PALLET MOVERS NEW - SALE

Date Listed28 Apr 2023ReferenceCBD20SPower TypeBattery ElectricLift Capacity2,000 kg(4,409 lb)Fork Height120 mm(5 in)

Tyre Type Polyurethane / Vulkollan

 Weight
 950 kg(2,094 lb)

 Machine Height
 1,382 mm(54 in)

#### ADDITIONAL INFORMATION

The CBD20S, with small turning radius and lowest height (1.08~1.38m), offers Double pallet Initial lifting, with Initial lift have 120mm lift to easily negotiate over ramps and bridging plates as well as the ability to transport a 2000kg load, widely used in low shelves warehouse and small supermarket etc.