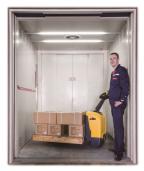

#### CBD20W

Ninghai, Zhejiang, China

## onQ-30744

WAREHOUSE MOVERS & LIFTS - PALLET MOVERS NFW - SALF

| Date Listed      | 28 Apr 2023              |
|------------------|--------------------------|
| Reference        | CBD20W                   |
| Power Type       | Battery Electric         |
| Lift Capacity    | 2,000 kg(4,409 lb)       |
| Fork Height      | 190 mm(7 in)             |
| Tyre Type        | Polyurethane / Vulkollan |
| Weight           | 250 kg(551 lb)           |
| Machine Height   | 1,310 mm(52 in)          |
| Machine Features | Charger                  |

#### ADDITIONAL INFORMATION

• With smallest turning radius 1320mm-1389mm ( width 520/550/685mm) • DC Brushless motor with high electric efficiency , maintenance free. • Full sealed battery free to maintain, big capacity 80AH fit for high-intensitive use. • Max speed limit button can release brake when handle upright, reduce turning space greatly. (option for Germany Frei handle) • High travel speed is up to 5.3-5.8km/h, improve productive efficiency. • Floating balance wheel supports automatic height-adjusting. • Horizontal drive wheel provides convenient replacement.