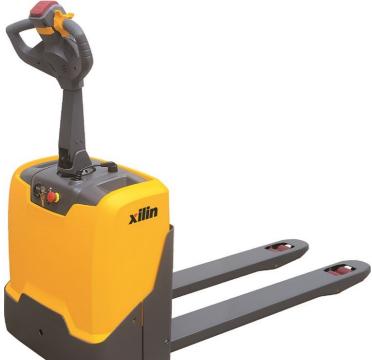

#### CBD20W

Ninghai, Zhejiang, China

## onQ-30744

WAREHOUSE MOVERS & LIFTS - PALLET MOVERS NFW - SALF

| Date Listed      | 28 Apr 2023              |
|------------------|--------------------------|
| Reference        | CBD20W                   |
| Power Type       | Battery Electric         |
| Lift Capacity    | 2,000 kg(4,409 lb)       |
| Fork Height      | 190 mm(7 in)             |
| Tyre Type        | Polyurethane / Vulkollan |
| Weight           | 250 kg(551 lb)           |
| Machine Height   | 1,310 mm(52 in)          |
| Machine Features | Charger                  |

#### ADDITIONAL INFORMATION

• With smallest turning radius 1320mm-1389mm ( width 520/550/685mm) • DC Brushless motor with high electric efficiency , maintenance free. • Full sealed battery free to maintain, big capacity 80AH fit for high-intensitive use. • Max speed limit button can release brake when handle upright, reduce turning space greatly. (option for Germany Frei handle) • High travel speed is up to 5.3-5.8km/h, improve productive efficiency. • Floating balance wheel supports automatic height-adjusting. • Horizontal drive wheel provides convenient replacement.