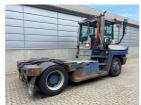

## **NC NIELSEN**

Lars Vernegaard

Balling, Denmark

E. lv@nc-nielsen.dk, Ph. +45 99 83 83 83

Terberg RT223 2014

Balling, Denmark

onQ-66523

TOWING TRACTORS - TERMINAL TRACTORS USED - SALE

Date Listed2 Jul 2025Reference69331Machine Hours14680Power TypeDiesel

Fifth Wheel Lifting
Capacity

Weight

35,000 kg(77,161 lb)

11,900 kg(26,235 lb)

Wheel Base
3,200 mm(126 ip)

 Weight
 11,900 kg(26,235 lb)

 Wheel Base
 3,200 mm(126 in)

 Length
 5,565 mm(219 in)

 Width
 2,505 mm(99 in)

 Machine Condition
 Condition GOOD \*\*\*

 Machine Features
 Airconditioned cabin

4 wheels 4 wheel drive Stage IV Compliant