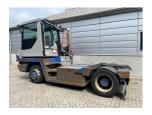

## **NC NIELSEN**

Lars Vernegaard

Balling, Denmark

E. lv@nc-nielsen.dk, Ph. +45 99 83 83 83

Terberg RT223 2014

Balling, Denmark

onQ-66523

TOWING TRACTORS - TERMINAL TRACTORS USED - SALE

Date Listed2 Jul 2025Reference69331Machine Hours14680Power TypeDiesel

Fifth Wheel Lifting
Capacity

Weight

35,000 kg(77,161 lb)

11,900 kg(26,235 lb)

Wheel Base
3,200 mm(126 ip)

 Weight
 11,900 kg(26,235 lb)

 Wheel Base
 3,200 mm(126 in)

 Length
 5,565 mm(219 in)

 Width
 2,505 mm(99 in)

 Machine Condition
 Condition GOOD \*\*\*

 Machine Features
 Airconditioned cabin

4 wheels 4 wheel drive Stage IV Compliant