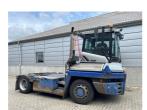

## **NC NIELSEN**

Lars Vernegaard

Balling, Denmark

E. lv@nc-nielsen.dk, Ph. +45 99 83 83 83

Terberg RT223 2014

Balling, Denmark

onQ-66523

TOWING TRACTORS - TERMINAL TRACTORS USED - SALE

Date Listed2 Jul 2025Reference69331Machine Hours14680Power TypeDiesel

Fifth Wheel Lifting
Capacity

Weight

35,000 kg(77,161 lb)

11,900 kg(26,235 lb)

Wheel Base
3,200 mm(126 ip)

 Weight
 11,900 kg(26,235 lb)

 Wheel Base
 3,200 mm(126 in)

 Length
 5,565 mm(219 in)

 Width
 2,505 mm(99 in)

 Machine Condition
 Condition GOOD \*\*\*

 Machine Features
 Airconditioned cabin

4 wheels 4 wheel drive Stage IV Compliant