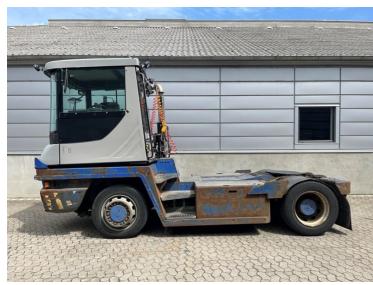

## **NC NIELSEN**

Lars Vernegaard

Balling, Denmark

E. lv@nc-nielsen.dk, Ph. +45 99 83 83 83

Terberg RT223 2014

Balling, Denmark

onQ-66523

TOWING TRACTORS - TERMINAL TRACTORS USED - SALE

Date Listed2 Jul 2025Reference69331Machine Hours14680Power TypeDiesel

Fifth Wheel Lifting
Capacity

Weight

35,000 kg(77,161 lb)

11,900 kg(26,235 lb)

Wheel Base
3,200 mm(126 ip)

 Weight
 11,900 kg(26,235 lb)

 Wheel Base
 3,200 mm(126 in)

 Length
 5,565 mm(219 in)

 Width
 2,505 mm(99 in)

 Machine Condition
 Condition GOOD \*\*\*

 Machine Features
 Airconditioned cabin

4 wheels 4 wheel drive Stage IV Compliant