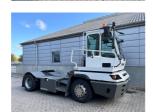

## **NC NIELSEN**

Lars Vernegaard

Balling, Denmark

E. lv@nc-nielsen.dk, Ph. +45 99 83 83 83

Terberg YT182 2016

Balling, Denmark

onQ-66519

TOWING TRACTORS - TERMINAL TRACTORS

USED - SALE

Date Listed19 Jun 2025Reference71281Machine Hours7884Power TypeDiesel

 Fifth Wheel Lifting Capacity
 31,000 kg(68,343 lb)

 Weight
 8,560 kg(18,871 lb)

 Wheel Base
 3,300 mm(130 in)

 Length
 5,500 mm(217 in)