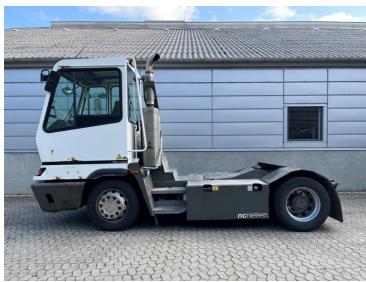

## **NC NIELSEN**

Lars Vernegaard

Balling, Denmark

E. lv@nc-nielsen.dk, Ph. +45 99 83 83 83

Terberg YT182 2016

Balling, Denmark

onQ-66519

TOWING TRACTORS - TERMINAL TRACTORS

USED - SALE

Date Listed19 Jun 2025Reference71281Machine Hours7884Power TypeDiesel

 Fifth Wheel Lifting Capacity
 31,000 kg(68,343 lb)

 Weight
 8,560 kg(18,871 lb)

 Wheel Base
 3,300 mm(130 in)

 Length
 5,500 mm(217 in)

 Width
 2,505 mm(99 in)

 Machine Condition
 Condition GOOD \*\*\*

 Machine Features
 Airconditioned cabin

4 wheels 2 wheel drive