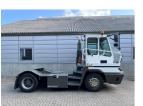

## **NC NIELSEN**

Lars Vernegaard

Balling, Denmark

E. lv@nc-nielsen.dk, Ph. +45 99 83 83 83

Terberg YT182 2016

Balling, Denmark

onQ-66519

TOWING TRACTORS - TERMINAL TRACTORS

USED - SALE

Date Listed19 Jun 2025Reference71281Machine Hours7884Power TypeDiesel

 Fifth Wheel Lifting Capacity
 31,000 kg(68,343 lb)

 Weight
 8,560 kg(18,871 lb)

 Wheel Base
 3,300 mm(130 in)

 Length
 5,500 mm(217 in)

 Width
 2,505 mm(99 in)

 Machine Condition
 Condition GOOD \*\*\*

 Machine Features
 Airconditioned cabin

4 wheels 2 wheel drive