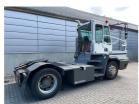

## **NC NIELSEN**

Lars Vernegaard

Balling, Denmark

E. lv@nc-nielsen.dk, Ph. +45 99 83 83 83

Terberg YT182 2016

Balling, Denmark

onQ-66519

TOWING TRACTORS - TERMINAL TRACTORS

USED - SALE

Date Listed19 Jun 2025Reference71281Machine Hours7884Power TypeDiesel

 Fifth Wheel Lifting Capacity
 31,000 kg(68,343 lb)

 Weight
 8,560 kg(18,871 lb)

 Wheel Base
 3,300 mm(130 in)

 Length
 5,500 mm(217 in)