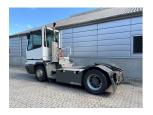

## **NC NIELSEN**

Lars Vernegaard

Balling, Denmark

E. lv@nc-nielsen.dk, Ph. +45 99 83 83 83

Terberg YT182 2016

Balling, Denmark

onQ-66519

TOWING TRACTORS - TERMINAL TRACTORS

USED - SALE

Date Listed19 Jun 2025Reference71281Machine Hours7884Power TypeDiesel

 Fifth Wheel Lifting Capacity
 31,000 kg(68,343 lb)

 Weight
 8,560 kg(18,871 lb)

 Wheel Base
 3,300 mm(130 in)

 Length
 5,500 mm(217 in)