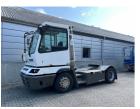

## **NC NIELSEN**

Lars Vernegaard

Balling, Denmark

E. lv@nc-nielsen.dk, Ph. +45 99 83 83 83

Terberg YT182 2016

Balling, Denmark

onQ-66519

TOWING TRACTORS - TERMINAL TRACTORS

USED - SALE

Date Listed19 Jun 2025Reference71281Machine Hours7884Power TypeDiesel

 Fifth Wheel Lifting Capacity
 31,000 kg(68,343 lb)

 Weight
 8,560 kg(18,871 lb)

 Wheel Base
 3,300 mm(130 in)

 Length
 5,500 mm(217 in)

 Width
 2,505 mm(99 in)

 Machine Condition
 Condition GOOD \*\*\*

 Machine Features
 Airconditioned cabin

4 wheels 2 wheel drive