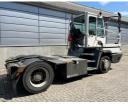

### Terberg **YT222** 2019 Balling, Denmark

### onQ-66515

TOWING TRACTORS - TERMINAL TRACTORS USED - SALE

| UULD - UALL                     |                      |
|---------------------------------|----------------------|
| Date Listed                     | 19 Jun 2025          |
| Reference                       | 50936                |
| Machine Hours                   | 7697                 |
| Power Type                      | Diesel               |
| Fifth Wheel Lifting<br>Capacity | 27,000 kg(59,524 lb) |
| Weight                          | 8,530 kg(18,805 lb)  |
| Wheel Base                      | 3,300 mm(130 in)     |
| Length                          | 5,605 mm(221 in)     |
| Width                           | 2,505 mm(99 in)      |
| Machine Condition               | Condition GOOD ***   |
| Machine Features                | 4 wheels             |

2 wheel drive Stage IV Compliant

BETTER, SMARTER, MORE FOCUSED, EASY AS.

- Machinery-onQ is an international platform for the sale and acquisition of both new & used mobile machinery.
- The platform features forklifts, warehouse equipment, container handlers, log handlers, aerial work platforms, port cranes, tow trucks, terminal tractors, industrial sweepers and forklift attachments.