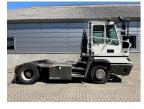

### Terberg **YT222** 2019 Balling, Denmark

### onQ-66515

TOWING TRACTORS - TERMINAL TRACTORS USED - SALE

| UULD - UALL                     |                      |
|---------------------------------|----------------------|
| Date Listed                     | 19 Jun 2025          |
| Reference                       | 50936                |
| Machine Hours                   | 7697                 |
| Power Type                      | Diesel               |
| Fifth Wheel Lifting<br>Capacity | 27,000 kg(59,524 lb) |
| Weight                          | 8,530 kg(18,805 lb)  |
| Wheel Base                      | 3,300 mm(130 in)     |
| Length                          | 5,605 mm(221 in)     |
| Width                           | 2,505 mm(99 in)      |
| Machine Condition               | Condition GOOD ***   |
| Machine Features                | 4 wheels             |

2 wheel drive Stage IV Compliant

BETTER, SMARTER, MORE FOCUSED, EASY AS.

- Machinery-onQ is an international platform for the sale and acquisition of both new & used mobile machinery.
- The platform features forklifts, warehouse equipment, container handlers, log handlers, aerial work platforms, port cranes, tow trucks, terminal tractors, industrial sweepers and forklift attachments.