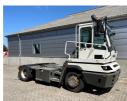

### Terberg **YT222** 2019 Balling, Denmark

### onQ-66515

TOWING TRACTORS - TERMINAL TRACTORS USED - SALE

| UULD - UALL                     |                      |
|---------------------------------|----------------------|
| Date Listed                     | 19 Jun 2025          |
| Reference                       | 50936                |
| Machine Hours                   | 7697                 |
| Power Type                      | Diesel               |
| Fifth Wheel Lifting<br>Capacity | 27,000 kg(59,524 lb) |
| Weight                          | 8,530 kg(18,805 lb)  |
| Wheel Base                      | 3,300 mm(130 in)     |
| Length                          | 5,605 mm(221 in)     |
| Width                           | 2,505 mm(99 in)      |
| Machine Condition               | Condition GOOD ***   |
| Machine Features                | 4 wheels             |