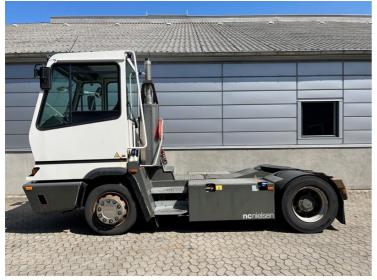

### Terberg **YT222** 2019 Balling, Denmark

### onQ-66515

TOWING TRACTORS - TERMINAL TRACTORS USED - SALE

| UULD - UALL                     |                      |
|---------------------------------|----------------------|
| Date Listed                     | 19 Jun 2025          |
| Reference                       | 50936                |
| Machine Hours                   | 7697                 |
| Power Type                      | Diesel               |
| Fifth Wheel Lifting<br>Capacity | 27,000 kg(59,524 lb) |
| Weight                          | 8,530 kg(18,805 lb)  |
| Wheel Base                      | 3,300 mm(130 in)     |
| Length                          | 5,605 mm(221 in)     |
| Width                           | 2,505 mm(99 in)      |
| Machine Condition               | Condition GOOD ***   |
| Machine Features                | 4 wheels             |

2 wheel drive Stage IV Compliant

BETTER, SMARTER, MORE FOCUSED, EASY AS.

- Machinery-onQ is an international platform for the sale and acquisition of both new & used mobile machinery.
- The platform features forklifts, warehouse equipment, container handlers, log handlers, aerial work platforms, port cranes, tow trucks, terminal tractors, industrial sweepers and forklift attachments.