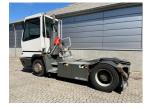

### Terberg **YT222** 2019 Balling, Denmark

### onQ-66515

TOWING TRACTORS - TERMINAL TRACTORS USED - SALE

| UULD - UALL                     |                      |
|---------------------------------|----------------------|
| Date Listed                     | 19 Jun 2025          |
| Reference                       | 50936                |
| Machine Hours                   | 7697                 |
| Power Type                      | Diesel               |
| Fifth Wheel Lifting<br>Capacity | 27,000 kg(59,524 lb) |
| Weight                          | 8,530 kg(18,805 lb)  |
| Wheel Base                      | 3,300 mm(130 in)     |
| Length                          | 5,605 mm(221 in)     |
| Width                           | 2,505 mm(99 in)      |
| Machine Condition               | Condition GOOD ***   |
| Machine Features                | 4 wheels             |