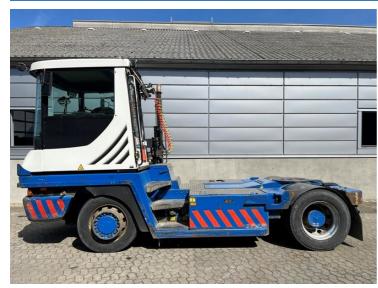

## Terberg RT223 2014

Balling, Denmark

## onQ-66490

TOWING TRACTORS - TERMINAL TRACTORS USED - SALE

Date Listed12 May 2025Reference55579Machine Hours9299Power TypeDiesel

 Fifth Wheel Lifting Capacity
 35,000 kg(77,161 lb)

 Weight
 12,220 kg(26,940 lb)

 Wheel Base
 3,300 mm(130 in)

 Length
 5,565 mm(219 in)

 Width
 2,505 mm(99 in)

 Machine Condition
 Condition GOOD \*\*\*\*

Machine Features 4 wheels 2 wheel drive Stage IV Compliant