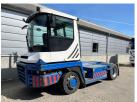

## Terberg RT223 2014

Balling, Denmark

## onQ-66490

TOWING TRACTORS - TERMINAL TRACTORS USED - SALE

Date Listed12 May 2025Reference55579Machine Hours9299Power TypeDiesel

 Fifth Wheel Lifting Capacity
 35,000 kg(77,161 lb)

 Weight
 12,220 kg(26,940 lb)

 Wheel Base
 3,300 mm(130 in)

 Length
 5,565 mm(219 in)

 Width
 2,505 mm(99 in)

 Machine Condition
 Condition GOOD \*\*\*\*

Machine Features 4 wheels 2 wheel drive Stage IV Compliant