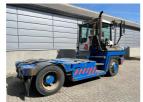

## Terberg RT223 2014

Balling, Denmark

## onQ-66490

TOWING TRACTORS - TERMINAL TRACTORS USED - SALE

Date Listed12 May 2025Reference55579Machine Hours9299Power TypeDiesel

 Fifth Wheel Lifting Capacity
 35,000 kg(77,161 lb)

 Weight
 12,220 kg(26,940 lb)

 Wheel Base
 3,300 mm(130 in)

 Length
 5,565 mm(219 in)

 Width
 2,505 mm(99 in)

 Machine Condition
 Condition GOOD \*\*\*\*

Machine Features 4 wheels 2 wheel drive Stage IV Compliant