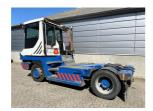

## Terberg RT223 2014

Balling, Denmark

## onQ-66490

TOWING TRACTORS - TERMINAL TRACTORS USED - SALE

Date Listed12 May 2025Reference55579Machine Hours9299Power TypeDiesel

 Fifth Wheel Lifting Capacity
 35,000 kg(77,161 lb)

 Weight
 12,220 kg(26,940 lb)

 Wheel Base
 3,300 mm(130 in)

 Length
 5,565 mm(219 in)

 Width
 2,505 mm(99 in)

 Machine Condition
 Condition GOOD \*\*\*\*

Machine Features 4 wheels 2 wheel drive Stage IV Compliant