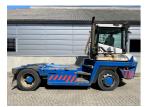

## Terberg RT223 2014

Balling, Denmark

## onQ-66490

TOWING TRACTORS - TERMINAL TRACTORS USED - SALE

Date Listed12 May 2025Reference55579Machine Hours9299Power TypeDiesel

 Fifth Wheel Lifting Capacity
 35,000 kg(77,161 lb)

 Weight
 12,220 kg(26,940 lb)

 Wheel Base
 3,300 mm(130 in)

 Length
 5,565 mm(219 in)

 Width
 2,505 mm(99 in)

 Machine Condition
 Condition GOOD \*\*\*\*

Machine Features 4 wheels 2 wheel drive Stage IV Compliant