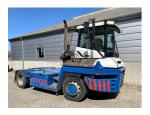

## Terberg RT223 2014

Balling, Denmark

## onQ-66490

TOWING TRACTORS - TERMINAL TRACTORS USED - SALE

Date Listed12 May 2025Reference55579Machine Hours9299Power TypeDiesel

 Fifth Wheel Lifting Capacity
 35,000 kg(77,161 lb)

 Weight
 12,220 kg(26,940 lb)

 Wheel Base
 3,300 mm(130 in)

 Length
 5,565 mm(219 in)

 Width
 2,505 mm(99 in)

 Machine Condition
 Condition GOOD \*\*\*\*

Machine Features 4 wheels 2 wheel drive Stage IV Compliant