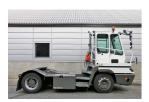

## **NC NIELSEN**

Lars Vernegaard

Balling, Denmark

E. lv@nc-nielsen.dk, Ph. +45 99 83 83 83

Terberg YT182 2014

Balling, Denmark

**Machine Features** 

## onQ-66485

TOWING TRACTORS - TERMINAL TRACTORS USED - SALE

Date Listed24 Apr 2025Reference51550Machine Hours9789Power TypeDiesel

 Fifth Wheel Lifting Capacity
 31,000 kg(68,343 lb)

 Weight
 8,240 kg(18,166 lb)

 Wheel Base
 3,300 mm(130 in)

 Length
 5,605 mm(221 in)

 Width
 2,500 mm(98 in)

 Machine Condition
 Condition GOOD \*\*\*

Airconditioned cabin 4 wheels 2 wheel drive