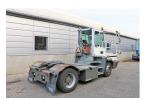

## **NC NIELSEN**

Lars Vernegaard

Balling, Denmark

E. lv@nc-nielsen.dk, Ph. +45 99 83 83 83

Terberg YT182 2014

Balling, Denmark

**Machine Features** 

## onQ-66485

TOWING TRACTORS - TERMINAL TRACTORS USED - SALE

Date Listed24 Apr 2025Reference51550Machine Hours9789Power TypeDiesel

 Fifth Wheel Lifting Capacity
 31,000 kg(68,343 lb)

 Weight
 8,240 kg(18,166 lb)

 Wheel Base
 3,300 mm(130 in)

 Length
 5,605 mm(221 in)

 Width
 2,500 mm(98 in)

 Machine Condition
 Condition GOOD \*\*\*

Airconditioned cabin 4 wheels 2 wheel drive