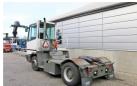

## **NC NIELSEN**

Lars Vernegaard

Balling, Denmark

E. lv@nc-nielsen.dk, Ph. +45 99 83 83 83

Terberg YT182 2014

Balling, Denmark

**Machine Features** 

## onQ-66485

TOWING TRACTORS - TERMINAL TRACTORS USED - SALE

Date Listed24 Apr 2025Reference51550Machine Hours9789Power TypeDiesel

 Fifth Wheel Lifting Capacity
 31,000 kg(68,343 lb)

 Weight
 8,240 kg(18,166 lb)

 Wheel Base
 3,300 mm(130 in)

 Length
 5,605 mm(221 in)

 Width
 2,500 mm(98 in)

 Machine Condition
 Condition GOOD \*\*\*

Airconditioned cabin 4 wheels 2 wheel drive