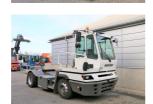

## **NC NIELSEN**

Lars Vernegaard

Balling, Denmark

E. lv@nc-nielsen.dk, Ph. +45 99 83 83 83

Terberg YT182 2014

Balling, Denmark

**Machine Features** 

## onQ-66485

TOWING TRACTORS - TERMINAL TRACTORS USED - SALE

Date Listed24 Apr 2025Reference51550Machine Hours9789Power TypeDiesel

 Fifth Wheel Lifting Capacity
 31,000 kg(68,343 lb)

 Weight
 8,240 kg(18,166 lb)

 Wheel Base
 3,300 mm(130 in)

 Length
 5,605 mm(221 in)

 Width
 2,500 mm(98 in)

 Machine Condition
 Condition GOOD \*\*\*

Airconditioned cabin 4 wheels 2 wheel drive