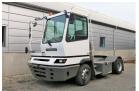

## **NC NIELSEN**

Lars Vernegaard

Balling, Denmark

E. lv@nc-nielsen.dk, Ph. +45 99 83 83 83

Terberg YT182 2014

Balling, Denmark

**Machine Features** 

## onQ-66485

TOWING TRACTORS - TERMINAL TRACTORS USED - SALE

Date Listed24 Apr 2025Reference51550Machine Hours9789Power TypeDiesel

 Fifth Wheel Lifting Capacity
 31,000 kg(68,343 lb)

 Weight
 8,240 kg(18,166 lb)

 Wheel Base
 3,300 mm(130 in)

 Length
 5,605 mm(221 in)

 Width
 2,500 mm(98 in)

 Machine Condition
 Condition GOOD \*\*\*

Airconditioned cabin 4 wheels 2 wheel drive