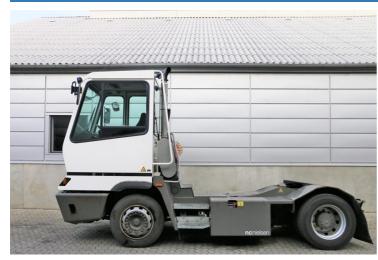

## **NC NIELSEN**

Lars Vernegaard

Balling, Denmark

E. lv@nc-nielsen.dk, Ph. +45 99 83 83 83

Terberg YT182 2014

Balling, Denmark

**Machine Features** 

## onQ-66485

TOWING TRACTORS - TERMINAL TRACTORS USED - SALE

Date Listed24 Apr 2025Reference51550Machine Hours9789Power TypeDiesel

 Fifth Wheel Lifting Capacity
 31,000 kg(68,343 lb)

 Weight
 8,240 kg(18,166 lb)

 Wheel Base
 3,300 mm(130 in)

 Length
 5,605 mm(221 in)

 Width
 2,500 mm(98 in)

 Machine Condition
 Condition GOOD \*\*\*

Airconditioned cabin 4 wheels 2 wheel drive