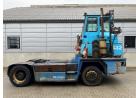

### Kalmar **TRL618** 2009 Balling, Denmark

#### onQ-66482

TOWING TRACTORS - TERMINAL TRACTORS USED - SALE

| USED - SALE                     |                      |
|---------------------------------|----------------------|
| Date Listed                     | 15 Apr 2025          |
| Reference                       | 70468                |
| Serial Number                   | YH3LFBFAB9S049077    |
| Machine Hours                   | 8504                 |
| Power Type                      | Diesel               |
| Fifth Wheel Lifting<br>Capacity | 32,000 kg(70,547 lb) |
| Wheel Base                      | 3,300 mm(130 in)     |
| Length                          | 5,600 mm(220 in)     |
| Width                           | 2,500 mm(98 in)      |
| Machine Condition               | Condition GOOD ***   |
| Machine Features                | 4 wheels             |

2 wheel drive

BETTER, SMARTER, MORE FOCUSED, EASY AS.

- Machinery-onQ is an international platform for the sale and acquisition of both new & used mobile machinery.
- The platform features forklifts, warehouse equipment, container handlers, log handlers, aerial work platforms, port cranes, tow trucks, terminal tractors, industrial sweepers and forklift attachments.