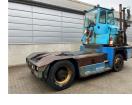

### Kalmar **TRL618** 2009 Balling, Denmark

#### onQ-66482

TOWING TRACTORS - TERMINAL TRACTORS USED - SALE

| USED - SALE                     |                      |
|---------------------------------|----------------------|
| Date Listed                     | 15 Apr 2025          |
| Reference                       | 70468                |
| Serial Number                   | YH3LFBFAB9S049077    |
| Machine Hours                   | 8504                 |
| Power Type                      | Diesel               |
| Fifth Wheel Lifting<br>Capacity | 32,000 kg(70,547 lb) |
| Wheel Base                      | 3,300 mm(130 in)     |
| Length                          | 5,600 mm(220 in)     |
| Width                           | 2,500 mm(98 in)      |
| Machine Condition               | Condition GOOD ***   |
| Machine Features                | 4 wheels             |

2 wheel drive

BETTER, SMARTER, MORE FOCUSED, EASY AS.

- Machinery-onQ is an international platform for the sale and acquisition of both new & used mobile machinery.
- The platform features forklifts, warehouse equipment, container handlers, log handlers, aerial work platforms, port cranes, tow trucks, terminal tractors, industrial sweepers and forklift attachments.