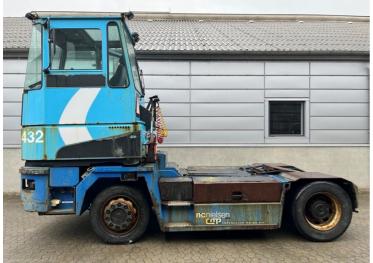

### Kalmar **TRL618** 2009 Balling, Denmark

#### onQ-66482

TOWING TRACTORS - TERMINAL TRACTORS USED - SALE

| USED - SALE                     |                      |
|---------------------------------|----------------------|
| Date Listed                     | 15 Apr 2025          |
| Reference                       | 70468                |
| Serial Number                   | YH3LFBFAB9S049077    |
| Machine Hours                   | 8504                 |
| Power Type                      | Diesel               |
| Fifth Wheel Lifting<br>Capacity | 32,000 kg(70,547 lb) |
| Wheel Base                      | 3,300 mm(130 in)     |
| Length                          | 5,600 mm(220 in)     |
| Width                           | 2,500 mm(98 in)      |
| Machine Condition               | Condition GOOD ***   |
| Machine Features                | 4 wheels             |

2 wheel drive

BETTER, SMARTER, MORE FOCUSED, EASY AS.

- Machinery-onQ is an international platform for the sale and acquisition of both new & used mobile machinery.
- The platform features forklifts, warehouse equipment, container handlers, log handlers, aerial work platforms, port cranes, tow trucks, terminal tractors, industrial sweepers and forklift attachments.