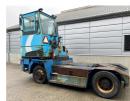

### Kalmar **TRL618** 2009 Balling, Denmark

#### onQ-66482

TOWING TRACTORS - TERMINAL TRACTORS USED - SALE

| USED - SALE                     |                      |
|---------------------------------|----------------------|
| Date Listed                     | 15 Apr 2025          |
| Reference                       | 70468                |
| Serial Number                   | YH3LFBFAB9S049077    |
| Machine Hours                   | 8504                 |
| Power Type                      | Diesel               |
| Fifth Wheel Lifting<br>Capacity | 32,000 kg(70,547 lb) |
| Wheel Base                      | 3,300 mm(130 in)     |
| Length                          | 5,600 mm(220 in)     |
| Width                           | 2,500 mm(98 in)      |
| Machine Condition               | Condition GOOD ***   |
| Machine Features                | 4 wheels             |

2 wheel drive

BETTER, SMARTER, MORE FOCUSED, EASY AS.

- Machinery-onQ is an international platform for the sale and acquisition of both new & used mobile machinery.
- The platform features forklifts, warehouse equipment, container handlers, log handlers, aerial work platforms, port cranes, tow trucks, terminal tractors, industrial sweepers and forklift attachments.