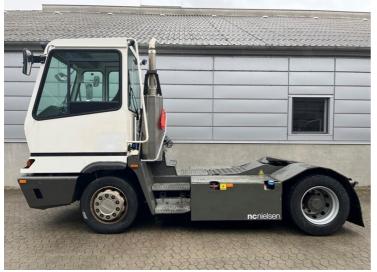

## Terberg **YT222** 2019 Balling, Denmark

### onQ-66481

TOWING TRACTORS - TERMINAL TRACTORS USED - SALE

| USED - SALL                     |                      |
|---------------------------------|----------------------|
| Date Listed                     | 15 Apr 2025          |
| Reference                       | 70923                |
| Machine Hours                   | 6602                 |
| Power Type                      | Diesel               |
| Fifth Wheel Lifting<br>Capacity | 27,000 kg(59,524 lb) |
| Weight                          | 8,780 kg(19,356 lb)  |
| Wheel Base                      | 3,300 mm(130 in)     |
| Length                          | 5,605 mm(221 in)     |
| Width                           | 2,505 mm(99 in)      |
| Machine Condition               | Condition GOOD ***   |
| Machine Features                | 4 wheels             |

2 wheel drive Stage IV Compliant

BETTER, SMARTER, MORE FOCUSED, EASY AS.

- Machinery-onQ is an international platform for the sale and acquisition of both new & used mobile machinery.
- The platform features forklifts, warehouse equipment, container handlers, log handlers, aerial work platforms, port cranes, tow trucks, terminal tractors, industrial sweepers and forklift attachments.