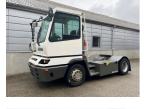

## Terberg **YT222** 2019 Balling, Denmark

### onQ-66481

TOWING TRACTORS - TERMINAL TRACTORS USED - SALE

| USED - SALL                     |                      |
|---------------------------------|----------------------|
| Date Listed                     | 15 Apr 2025          |
| Reference                       | 70923                |
| Machine Hours                   | 6602                 |
| Power Type                      | Diesel               |
| Fifth Wheel Lifting<br>Capacity | 27,000 kg(59,524 lb) |
| Weight                          | 8,780 kg(19,356 lb)  |
| Wheel Base                      | 3,300 mm(130 in)     |
| Length                          | 5,605 mm(221 in)     |
| Width                           | 2,505 mm(99 in)      |
| Machine Condition               | Condition GOOD ***   |
| Machine Features                | 4 wheels             |

2 wheel drive Stage IV Compliant

BETTER, SMARTER, MORE FOCUSED, EASY AS.

- Machinery-onQ is an international platform for the sale and acquisition of both new & used mobile machinery.
- The platform features forklifts, warehouse equipment, container handlers, log handlers, aerial work platforms, port cranes, tow trucks, terminal tractors, industrial sweepers and forklift attachments.