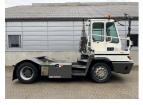

## Terberg **YT222** 2019 Balling, Denmark

### onQ-66481

TOWING TRACTORS - TERMINAL TRACTORS USED - SALE

| USED - SALL                     |                      |
|---------------------------------|----------------------|
| Date Listed                     | 15 Apr 2025          |
| Reference                       | 70923                |
| Machine Hours                   | 6602                 |
| Power Type                      | Diesel               |
| Fifth Wheel Lifting<br>Capacity | 27,000 kg(59,524 lb) |
| Weight                          | 8,780 kg(19,356 lb)  |
| Wheel Base                      | 3,300 mm(130 in)     |
| Length                          | 5,605 mm(221 in)     |
| Width                           | 2,505 mm(99 in)      |
| Machine Condition               | Condition GOOD ***   |
| Machine Features                | 4 wheels             |

2 wheel drive Stage IV Compliant

BETTER, SMARTER, MORE FOCUSED, EASY AS.

- Machinery-onQ is an international platform for the sale and acquisition of both new & used mobile machinery.
- The platform features forklifts, warehouse equipment, container handlers, log handlers, aerial work platforms, port cranes, tow trucks, terminal tractors, industrial sweepers and forklift attachments.