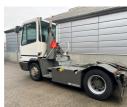

## Terberg **YT222** 2019 Balling, Denmark

### onQ-66481

TOWING TRACTORS - TERMINAL TRACTORS USED - SALE

| USED - SALL                     |                      |
|---------------------------------|----------------------|
| Date Listed                     | 15 Apr 2025          |
| Reference                       | 70923                |
| Machine Hours                   | 6602                 |
| Power Type                      | Diesel               |
| Fifth Wheel Lifting<br>Capacity | 27,000 kg(59,524 lb) |
| Weight                          | 8,780 kg(19,356 lb)  |
| Wheel Base                      | 3,300 mm(130 in)     |
| Length                          | 5,605 mm(221 in)     |
| Width                           | 2,505 mm(99 in)      |
| Machine Condition               | Condition GOOD ***   |
| Machine Features                | 4 wheels             |

2 wheel drive Stage IV Compliant

BETTER, SMARTER, MORE FOCUSED, EASY AS.

- Machinery-onQ is an international platform for the sale and acquisition of both new & used mobile machinery.
- The platform features forklifts, warehouse equipment, container handlers, log handlers, aerial work platforms, port cranes, tow trucks, terminal tractors, industrial sweepers and forklift attachments.