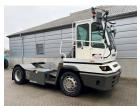

## Terberg **YT222** 2019 Balling, Denmark

### onQ-66481

TOWING TRACTORS - TERMINAL TRACTORS USED - SALE

| USED - SALL                     |                      |
|---------------------------------|----------------------|
| Date Listed                     | 15 Apr 2025          |
| Reference                       | 70923                |
| Machine Hours                   | 6602                 |
| Power Type                      | Diesel               |
| Fifth Wheel Lifting<br>Capacity | 27,000 kg(59,524 lb) |
| Weight                          | 8,780 kg(19,356 lb)  |
| Wheel Base                      | 3,300 mm(130 in)     |
| Length                          | 5,605 mm(221 in)     |
| Width                           | 2,505 mm(99 in)      |
| Machine Condition               | Condition GOOD ***   |
| Machine Features                | 4 wheels             |

2 wheel drive Stage IV Compliant

BETTER, SMARTER, MORE FOCUSED, EASY AS.

- Machinery-onQ is an international platform for the sale and acquisition of both new & used mobile machinery.
- The platform features forklifts, warehouse equipment, container handlers, log handlers, aerial work platforms, port cranes, tow trucks, terminal tractors, industrial sweepers and forklift attachments.