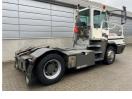

## Terberg **YT222** 2019 Balling, Denmark

### onQ-66481

TOWING TRACTORS - TERMINAL TRACTORS USED - SALE

| USED - SALL                     |                      |
|---------------------------------|----------------------|
| Date Listed                     | 15 Apr 2025          |
| Reference                       | 70923                |
| Machine Hours                   | 6602                 |
| Power Type                      | Diesel               |
| Fifth Wheel Lifting<br>Capacity | 27,000 kg(59,524 lb) |
| Weight                          | 8,780 kg(19,356 lb)  |
| Wheel Base                      | 3,300 mm(130 in)     |
| Length                          | 5,605 mm(221 in)     |
| Width                           | 2,505 mm(99 in)      |
| Machine Condition               | Condition GOOD ***   |
| Machine Features                | 4 wheels             |

2 wheel drive Stage IV Compliant

BETTER, SMARTER, MORE FOCUSED, EASY AS.

- Machinery-onQ is an international platform for the sale and acquisition of both new & used mobile machinery.
- The platform features forklifts, warehouse equipment, container handlers, log handlers, aerial work platforms, port cranes, tow trucks, terminal tractors, industrial sweepers and forklift attachments.