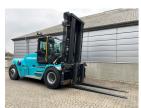

## SMV (Konecranes) 16-1200C

Balling, Denmark

## onQ-66480

HEAVY LIFTERS & HANDLERS - HIGH CAPACITY FORKLIFTS NEW - SALE

 Date Listed
 15 Apr 2025

 Reference
 69270

 Power Type
 Diesel

 Lift Capacity
 16,000 kg(35,274 lb)

 Mast Type
 Duplex (2 Stage)

 Maximum Lift Height
 4,000 mm(157 in)

Tyre Type Pneumatic

Machine Height 3,895 mm(153 in)

Machine Features Airconditioned cabin

Attachment included Fork positioner Side shift

Stage V Compliant