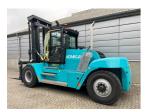

## SMV (Konecranes) 16-1200C

Balling, Denmark

## onQ-66480

HEAVY LIFTERS & HANDLERS - HIGH CAPACITY FORKLIFTS NEW - SALE

 Date Listed
 15 Apr 2025

 Reference
 69270

 Power Type
 Diesel

 Lift Capacity
 16,000 kg(35,274 lb)

 Mast Type
 Duplex (2 Stage)

 Maximum Lift Height
 4,000 mm(157 in)

Tyre Type Pneumatic

Machine Height 3,895 mm(153 in)

Machine Features Airconditioned cabin

Attachment included Fork positioner Side shift

Stage V Compliant