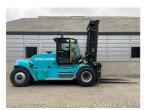

## SMV (Konecranes) 16-1200C

Balling, Denmark

## onQ-66480

HEAVY LIFTERS & HANDLERS - HIGH CAPACITY FORKLIFTS NEW - SALE

 Date Listed
 15 Apr 2025

 Reference
 69270

 Power Type
 Diesel

 Lift Capacity
 16,000 kg(35,274 lb)

 Mast Type
 Duplex (2 Stage)

 Maximum Lift Height
 4,000 mm(157 in)

Tyre Type Pneumatic

Machine Height 3,895 mm(153 in)

Machine Features Airconditioned cabin

Attachment included Fork positioner Side shift

Stage V Compliant