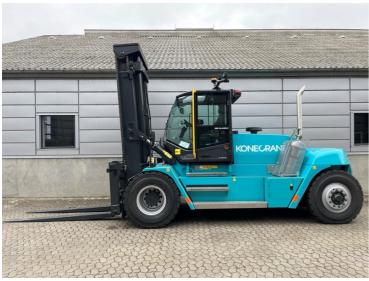

## SMV (Konecranes) 16-1200C

Balling, Denmark

## onQ-66480

HEAVY LIFTERS & HANDLERS - HIGH CAPACITY FORKLIFTS NEW - SALE

 Date Listed
 15 Apr 2025

 Reference
 69270

 Power Type
 Diesel

 Lift Capacity
 16,000 kg(35,274 lb)

 Mast Type
 Duplex (2 Stage)

 Maximum Lift Height
 4,000 mm(157 in)

Tyre Type Pneumatic

Machine Height 3,895 mm(153 in)

Machine Features Airconditioned cabin

Attachment included Fork positioner Side shift

Stage V Compliant