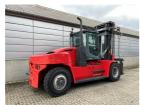

## Kalmar DCG16-900 2021

Balling, Denmark

## onQ-66478

HEAVY LIFTERS & HANDLERS - HIGH CAPACITY FORKLIFTS USED - SALE

Date Listed15 Apr 2025Reference68880Machine Hours2974Power TypeDiesel

Lift Capacity 16,000 kg(35,274 lb)

Mast Type Duplex (2 Stage)

Maximum Lift Height 4,000 mm(157 in)

Tyre Type Pneumatic

Machine Height3,720 mm(146 in)Machine ConditionCondition GOOD \*\*\*Machine FeaturesAirconditioned cabin

Attachment included Fork positioner Side shift