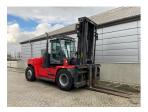

## Kalmar DCG16-900 2021

Balling, Denmark

## onQ-66478

HEAVY LIFTERS & HANDLERS - HIGH CAPACITY FORKLIFTS USED - SALE

Date Listed15 Apr 2025Reference68880Machine Hours2974Power TypeDiesel

Lift Capacity 16,000 kg(35,274 lb)

Mast Type Duplex (2 Stage)

Maximum Lift Height 4,000 mm(157 in)

Tyre Type Pneumatic

Machine Height3,720 mm(146 in)Machine ConditionCondition GOOD \*\*\*Machine FeaturesAirconditioned cabin

Attachment included Fork positioner Side shift