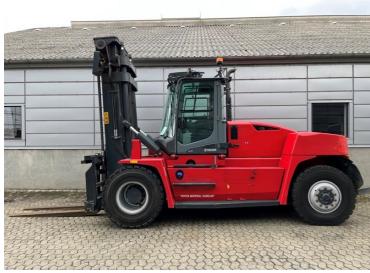

## Kalmar DCG16-900 2021

Balling, Denmark

## onQ-66478

HEAVY LIFTERS & HANDLERS - HIGH CAPACITY FORKLIFTS USED - SALE

Date Listed15 Apr 2025Reference68880Machine Hours2974Power TypeDiesel

Lift Capacity 16,000 kg(35,274 lb)

Mast Type Duplex (2 Stage)

Maximum Lift Height 4,000 mm(157 in)

Tyre Type Pneumatic

Machine Height3,720 mm(146 in)Machine ConditionCondition GOOD \*\*\*Machine FeaturesAirconditioned cabin

Attachment included Fork positioner Side shift