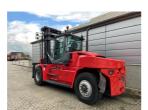

## Kalmar DCG16-900 2021

Balling, Denmark

## onQ-66478

HEAVY LIFTERS & HANDLERS - HIGH CAPACITY FORKLIFTS USED - SALE

Date Listed15 Apr 2025Reference68880Machine Hours2974Power TypeDiesel

Lift Capacity 16,000 kg(35,274 lb)

Mast Type Duplex (2 Stage)

Maximum Lift Height 4,000 mm(157 in)

Tyre Type Pneumatic

Machine Height3,720 mm(146 in)Machine ConditionCondition GOOD \*\*\*Machine FeaturesAirconditioned cabin

Attachment included Fork positioner Side shift