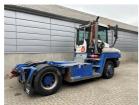

## Terberg RT223 2015

Balling, Denmark

## onQ-66477

TOWING TRACTORS - TERMINAL TRACTORS USED - SALE

Date Listed14 Apr 2025Reference70540Machine Hours10270Power TypeDiesel

Fifth Wheel Lifting
Capacity

Weight

Wheel Base

Length

Width

Machine Condition

35,000 kg(77,161 lb)

11,860 kg(26,147 lb)

3,300 mm(130 in)

5,565 mm(219 in)

2,505 mm(99 in)

Condition GOOD \*\*\*

Airconditioned cabin

4 wheels 4 wheel drive Stage IV Compliant