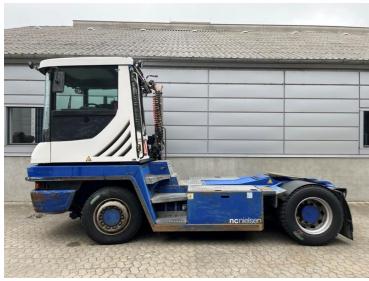

## Terberg RT223 2015

Balling, Denmark

## onQ-66477

TOWING TRACTORS - TERMINAL TRACTORS USED - SALE

Date Listed14 Apr 2025Reference70540Machine Hours10270Power TypeDiesel

Fifth Wheel Lifting
Capacity

Weight

Wheel Base

Length

Width

Machine Condition

35,000 kg(77,161 lb)

11,860 kg(26,147 lb)

3,300 mm(130 in)

5,565 mm(219 in)

2,505 mm(99 in)

Condition GOOD \*\*\*

Airconditioned cabin

4 wheels 4 wheel drive Stage IV Compliant