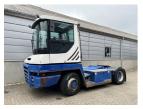

## Terberg RT223 2015

Balling, Denmark

## onQ-66477

TOWING TRACTORS - TERMINAL TRACTORS USED - SALE

Date Listed14 Apr 2025Reference70540Machine Hours10270Power TypeDiesel

Fifth Wheel Lifting
Capacity

Weight

Wheel Base

Length

Width

Machine Condition

35,000 kg(77,161 lb)

11,860 kg(26,147 lb)

3,300 mm(130 in)

5,565 mm(219 in)

2,505 mm(99 in)

Condition GOOD \*\*\*

Airconditioned cabin

4 wheels 4 wheel drive Stage IV Compliant