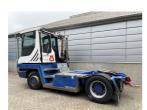

## Terberg RT223 2015

Balling, Denmark

## onQ-66477

TOWING TRACTORS - TERMINAL TRACTORS USED - SALE

Date Listed14 Apr 2025Reference70540Machine Hours10270Power TypeDiesel

Fifth Wheel Lifting
Capacity

Weight

Wheel Base

Length

Width

Machine Condition

35,000 kg(77,161 lb)

11,860 kg(26,147 lb)

3,300 mm(130 in)

5,565 mm(219 in)

2,505 mm(99 in)

Condition GOOD \*\*\*

Airconditioned cabin

4 wheels 4 wheel drive Stage IV Compliant