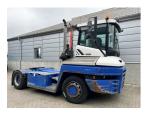

## Terberg RT223 2015

Balling, Denmark

## onQ-66477

TOWING TRACTORS - TERMINAL TRACTORS USED - SALE

Date Listed14 Apr 2025Reference70540Machine Hours10270Power TypeDiesel

Fifth Wheel Lifting
Capacity

Weight

Wheel Base

Length

Width

Machine Condition

35,000 kg(77,161 lb)

11,860 kg(26,147 lb)

3,300 mm(130 in)

5,565 mm(219 in)

2,505 mm(99 in)

Condition GOOD \*\*\*

Airconditioned cabin

4 wheels 4 wheel drive Stage IV Compliant