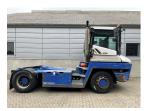

## Terberg RT223 2015

Balling, Denmark

## onQ-66477

TOWING TRACTORS - TERMINAL TRACTORS USED - SALE

Date Listed14 Apr 2025Reference70540Machine Hours10270Power TypeDiesel

Fifth Wheel Lifting
Capacity

Weight

Wheel Base

Length

Width

Machine Condition

35,000 kg(77,161 lb)

11,860 kg(26,147 lb)

3,300 mm(130 in)

5,565 mm(219 in)

2,505 mm(99 in)

Condition GOOD \*\*\*

Airconditioned cabin

4 wheels 4 wheel drive Stage IV Compliant