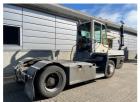

## Terberg YT223 2023

Balling, Denmark

## onQ-66472

TOWING TRACTORS - TERMINAL TRACTORS USED - SALE

 Date Listed
 3 Apr 2025

 Reference
 64306

 Machine Hours
 8058

 Power Type
 Diesel

Fifth Wheel Lifting
Capacity

Weight

Wheel Base

Length

Width

Machine Condition

30,000 kg(66,138 lb)

8,620 kg(19,004 lb)

3,300 mm(130 in)

5,601 mm(221 in)

2,532 mm(100 in)

Condition GOOD \*\*\*

Machine Features

Airconditioned cabin

4 wheels 2 wheel drive Stage V Compliant