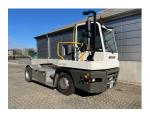

## Terberg YT223 2023

Balling, Denmark

## onQ-66472

TOWING TRACTORS - TERMINAL TRACTORS USED - SALE

 Date Listed
 3 Apr 2025

 Reference
 64306

 Machine Hours
 8058

 Power Type
 Diesel

Fifth Wheel Lifting
Capacity

Weight

Wheel Base

Length

Width

Machine Condition

30,000 kg(66,138 lb)

8,620 kg(19,004 lb)

3,300 mm(130 in)

5,601 mm(221 in)

2,532 mm(100 in)

Condition GOOD \*\*\*

Machine Features

Airconditioned cabin

4 wheels 2 wheel drive Stage V Compliant