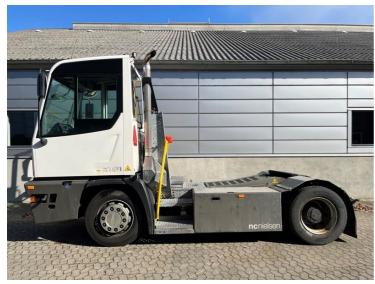

## Terberg YT223 2023

Balling, Denmark

## onQ-66472

TOWING TRACTORS - TERMINAL TRACTORS USED - SALE

 Date Listed
 3 Apr 2025

 Reference
 64306

 Machine Hours
 8058

 Power Type
 Diesel

Fifth Wheel Lifting
Capacity

Weight

Wheel Base

Length

Width

Machine Condition

30,000 kg(66,138 lb)

8,620 kg(19,004 lb)

3,300 mm(130 in)

5,601 mm(221 in)

2,532 mm(100 in)

Condition GOOD \*\*\*

Machine Features

Airconditioned cabin

4 wheels 2 wheel drive Stage V Compliant