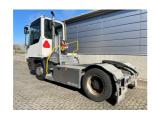

## Terberg YT223 2023

Balling, Denmark

## onQ-66472

TOWING TRACTORS - TERMINAL TRACTORS USED - SALE

 Date Listed
 3 Apr 2025

 Reference
 64306

 Machine Hours
 8058

 Power Type
 Diesel

Fifth Wheel Lifting
Capacity

Weight

Wheel Base

Length

Width

Machine Condition

30,000 kg(66,138 lb)

8,620 kg(19,004 lb)

3,300 mm(130 in)

5,601 mm(221 in)

2,532 mm(100 in)

Condition GOOD \*\*\*

Machine Features

Airconditioned cabin

4 wheels 2 wheel drive Stage V Compliant