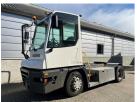

## Terberg YT223 2023

Balling, Denmark

## onQ-66472

TOWING TRACTORS - TERMINAL TRACTORS USED - SALE

 Date Listed
 3 Apr 2025

 Reference
 64306

 Machine Hours
 8058

 Power Type
 Diesel

Fifth Wheel Lifting
Capacity

Weight

Wheel Base

Length

Width

Machine Condition

30,000 kg(66,138 lb)

8,620 kg(19,004 lb)

3,300 mm(130 in)

5,601 mm(221 in)

2,532 mm(100 in)

Condition GOOD \*\*\*

Machine Features

Airconditioned cabin

4 wheels 2 wheel drive Stage V Compliant