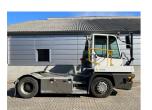

## Terberg YT223 2023

Balling, Denmark

## onQ-66472

TOWING TRACTORS - TERMINAL TRACTORS USED - SALE

 Date Listed
 3 Apr 2025

 Reference
 64306

 Machine Hours
 8058

 Power Type
 Diesel

Fifth Wheel Lifting
Capacity

Weight

Wheel Base

Length

Width

Machine Condition

30,000 kg(66,138 lb)

8,620 kg(19,004 lb)

3,300 mm(130 in)

5,601 mm(221 in)

2,532 mm(100 in)

Condition GOOD \*\*\*

Machine Features

Airconditioned cabin

4 wheels 2 wheel drive Stage V Compliant