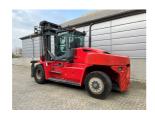

## Kalmar DCG16-900 2022

Balling, Denmark

## onQ-66462

HEAVY LIFTERS & HANDLERS - HIGH CAPACITY FORKLIFTS USED - SALE

Date Listed13 Mar 2025Reference68882Machine Hours3522Power TypeDiesel

Lift Capacity 16,000 kg(35,274 lb)

Mast Type Duplex (2 Stage)

Maximum Lift Height 4,000 mm(157 in)

Tyre Type Pneumatic

Machine Height3,720 mm(146 in)Machine ConditionCondition GOOD \*\*\*Machine FeaturesAirconditioned cabin

Attachment included Fork positioner Side shift