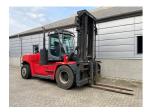

## Kalmar DCG16-900 2022

Balling, Denmark

## onQ-66462

HEAVY LIFTERS & HANDLERS - HIGH CAPACITY FORKLIFTS USED - SALE

Date Listed13 Mar 2025Reference68882Machine Hours3522Power TypeDiesel

Lift Capacity 16,000 kg(35,274 lb)

Mast Type Duplex (2 Stage)

Maximum Lift Height 4,000 mm(157 in)

Tyre Type Pneumatic

Machine Height3,720 mm(146 in)Machine ConditionCondition GOOD \*\*\*Machine FeaturesAirconditioned cabin

Attachment included Fork positioner Side shift