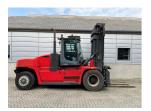

## Kalmar DCG16-900 2022

Balling, Denmark

## onQ-66462

HEAVY LIFTERS & HANDLERS - HIGH CAPACITY FORKLIFTS USED - SALE

Date Listed13 Mar 2025Reference68882Machine Hours3522Power TypeDiesel

Lift Capacity 16,000 kg(35,274 lb)

Mast Type Duplex (2 Stage)

Maximum Lift Height 4,000 mm(157 in)

Tyre Type Pneumatic

Machine Height3,720 mm(146 in)Machine ConditionCondition GOOD \*\*\*Machine FeaturesAirconditioned cabin

Attachment included Fork positioner Side shift