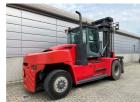

## Kalmar DCG16-900 2022

Balling, Denmark

## onQ-66462

HEAVY LIFTERS & HANDLERS - HIGH CAPACITY FORKLIFTS USED - SALE

Date Listed13 Mar 2025Reference68882Machine Hours3522Power TypeDiesel

Lift Capacity 16,000 kg(35,274 lb)

Mast Type Duplex (2 Stage)

Maximum Lift Height 4,000 mm(157 in)

Tyre Type Pneumatic

Machine Height3,720 mm(146 in)Machine ConditionCondition GOOD \*\*\*Machine FeaturesAirconditioned cabin

Attachment included Fork positioner Side shift