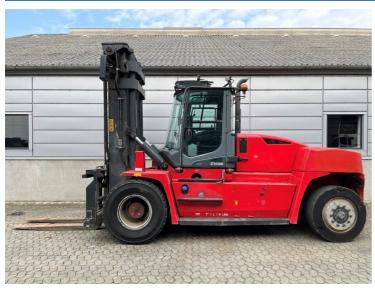

## Kalmar DCG16-900 2022

Balling, Denmark

## onQ-66462

HEAVY LIFTERS & HANDLERS - HIGH CAPACITY FORKLIFTS USED - SALE

Date Listed13 Mar 2025Reference68882Machine Hours3522Power TypeDiesel

Lift Capacity 16,000 kg(35,274 lb)

Mast Type Duplex (2 Stage)

Maximum Lift Height 4,000 mm(157 in)

Tyre Type Pneumatic

Machine Height3,720 mm(146 in)Machine ConditionCondition GOOD \*\*\*Machine FeaturesAirconditioned cabin

Attachment included Fork positioner Side shift