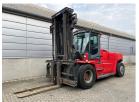

## Kalmar DCG16-900 2022

Balling, Denmark

## onQ-66462

HEAVY LIFTERS & HANDLERS - HIGH CAPACITY FORKLIFTS USED - SALE

Date Listed13 Mar 2025Reference68882Machine Hours3522Power TypeDiesel

Lift Capacity 16,000 kg(35,274 lb)

Mast Type Duplex (2 Stage)

Maximum Lift Height 4,000 mm(157 in)

Tyre Type Pneumatic

Machine Height3,720 mm(146 in)Machine ConditionCondition GOOD \*\*\*Machine FeaturesAirconditioned cabin

Attachment included Fork positioner Side shift