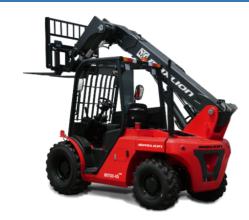

## Maxlion MTF30-45-2WD

Hangzhou, China

onQ-66455

FORKLIFTS - TELEHANDLERS

NEW - SALE

Date Listed3 Sep 2025ReferenceMTF30-45 2WD

Power Type Diesel

**Lift Capacity** 3,000 kg(6,614 lb)

Tyre Type Pneumatic

## ADDITIONAL INFORMATION

X Series Compact tele-truck 2WD/4WD Ground clearance:245mm Turning radius: 3250mm Travel speed (laden/unladen):18km/h Lifting speed:450 mm/s Max.Gradeability (laden):38% Boom pitch angle:61/-5 deg