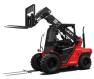

## Maxlion MTF30-45-2WD

Hangzhou, China

onQ-66455

FORKLIFTS - TELEHANDLERS

NEW - SALE

Date Listed3 Sep 2025ReferenceMTF30-45 2WD

Power Type Diesel

**Lift Capacity** 3,000 kg(6,614 lb)

Tyre Type Pneumatic

## ADDITIONAL INFORMATION

X Series Compact tele-truck 2WD/4WD Ground clearance:245mm Turning radius: 3250mm Travel speed (laden/unladen):18km/h Lifting speed:450 mm/s Max.Gradeability (laden):38% Boom pitch angle:61/-5 deg