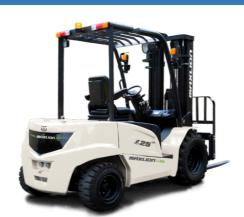

# Maxlion R2B25LI

Hangzhou, China

#### onQ-66454

FORKLIFTS - ALL TERRAIN

NEW - SALE

Date Listed3 Sep 2025ReferenceR2B25-LiPower TypeBattery ElectricLift Capacity2,500 kg(5,512 lb)Tyre TypePneumatic

Machine Height (Mast Lowered) 2,230 mm(88 in)

### ADDITIONAL INFORMATION

X series li-ion battery rough terrain forklift 1.8T&2.5T 2WD Charging time:3-5 hours Gradeability:25% Driving speed(laden/unladen):18/20km/h New dashboard for better user experience Turning radius: 2870mm Lifting speed (load/unload):350mm/s