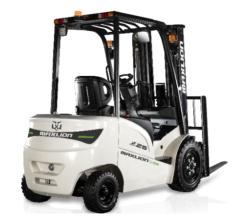

# Maxlion FB25EH

Hangzhou, China

#### onQ-66445

FORKLIFTS - COUNTER BALANCE ELECTRIC

NEW - SALE

 Date Listed
 3 Sep 2025

 Reference
 FB25-EH

 Power Type
 Battery Electric

 Lift Capacity
 2,500 kg(5,512 lb)

Tyre Type Pneumatic

### ADDITIONAL INFORMATION

X series Electricfication 2.5-3.5T load capacity:2500-3500kg Max. lifting height:6500mm power type:Li-ion battery/lead-acid battery