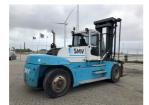

## SMV (Konecranes) 16-1200B 2007

Balling, Denmark

## onQ-66430

HEAVY LIFTERS & HANDLERS - HIGH CAPACITY FORKLIFTS USED - SALE

Date Listed28 Feb 2025Reference63122Machine Hours9976Power TypeDiesel

Lift Capacity

Mast Type

Maximum Lift Height

Tyre Type

Machine Height

Machine Condition

Duplex (2 Stage)

4,500 mm(177 in)

Solid / Puncture Proof

3,895 mm(153 in)

Condition GOOD \*\*\*

Machine Features

Attachment included