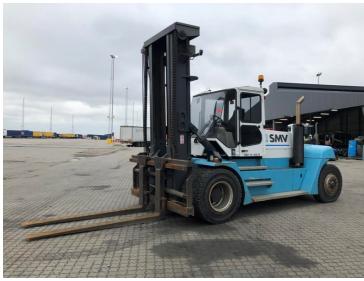

## SMV (Konecranes) 16-1200B 2007

Balling, Denmark

## onQ-66430

HEAVY LIFTERS & HANDLERS - HIGH CAPACITY FORKLIFTS USED - SALE

Date Listed28 Feb 2025Reference63122Machine Hours9976Power TypeDiesel

Lift Capacity

Mast Type

Maximum Lift Height

Tyre Type

Machine Height

Machine Condition

Duplex (2 Stage)

4,500 mm(177 in)

Solid / Puncture Proof

3,895 mm(153 in)

Condition GOOD \*\*\*

Machine Features

Attachment included

Fork positioner Side shift