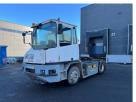

## Kalmar TTX182 2008

Balling, Denmark

## onQ-66368

TOWING TRACTORS - TERMINAL TRACTORS

USED - SALE

Date Listed21 Feb 2025Reference70449Machine Hours11070Power TypeDiesel

Fifth Wheel Lifting
Capacity

Wheel Base

3,200 mm(126 in)

 Length
 5,040 mm(198 in)

 Width
 2,500 mm(98 in)

 Machine Condition
 Condition GOOD \*\*\*

Machine Features 4 wheels 2 wheel drive