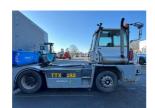

## Kalmar TTX182 2008

Balling, Denmark

## onQ-66368

TOWING TRACTORS - TERMINAL TRACTORS

USED - SALE

Date Listed21 Feb 2025Reference70449Machine Hours11070Power TypeDiesel

Fifth Wheel Lifting
Capacity

Wheel Base

3,200 mm(126 in)

 Length
 5,040 mm(198 in)

 Width
 2,500 mm(98 in)

 Machine Condition
 Condition GOOD \*\*\*

Machine Features 4 wheels 2 wheel drive