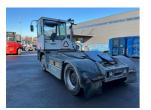

## Kalmar TTX182 2008

Balling, Denmark

## onQ-66368

TOWING TRACTORS - TERMINAL TRACTORS

USED - SALE

Date Listed21 Feb 2025Reference70449Machine Hours11070Power TypeDiesel

Fifth Wheel Lifting
Capacity

Wheel Base

3,200 mm(126 in)

 Length
 5,040 mm(198 in)

 Width
 2,500 mm(98 in)

 Machine Condition
 Condition GOOD \*\*\*

Machine Features 4 wheels 2 wheel drive