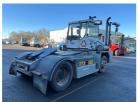

## Kalmar TTX182 2008

Balling, Denmark

## onQ-66368

TOWING TRACTORS - TERMINAL TRACTORS

USED - SALE

Date Listed21 Feb 2025Reference70449Machine Hours11070Power TypeDiesel

Fifth Wheel Lifting
Capacity

Wheel Base

3,200 mm(126 in)

 Length
 5,040 mm(198 in)

 Width
 2,500 mm(98 in)

 Machine Condition
 Condition GOOD \*\*\*

Machine Features 4 wheels 2 wheel drive