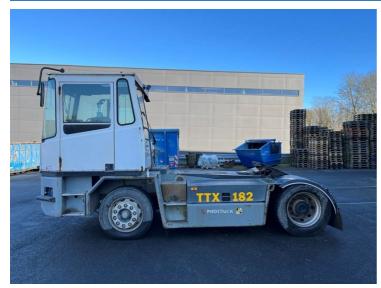

## Kalmar TTX182 2008

Balling, Denmark

## onQ-66368

TOWING TRACTORS - TERMINAL TRACTORS

USED - SALE

Date Listed21 Feb 2025Reference70449Machine Hours11070Power TypeDiesel

Fifth Wheel Lifting
Capacity

Wheel Base

3,200 mm(126 in)

 Length
 5,040 mm(198 in)

 Width
 2,500 mm(98 in)

 Machine Condition
 Condition GOOD \*\*\*

Machine Features 4 wheels 2 wheel drive