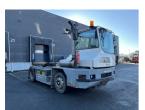

## Kalmar TTX182 2008

Balling, Denmark

## onQ-66368

TOWING TRACTORS - TERMINAL TRACTORS

USED - SALE

Date Listed21 Feb 2025Reference70449Machine Hours11070Power TypeDiesel

Fifth Wheel Lifting
Capacity

Wheel Base

3,200 mm(126 in)

 Length
 5,040 mm(198 in)

 Width
 2,500 mm(98 in)

 Machine Condition
 Condition GOOD \*\*\*

Machine Features 4 wheels 2 wheel drive