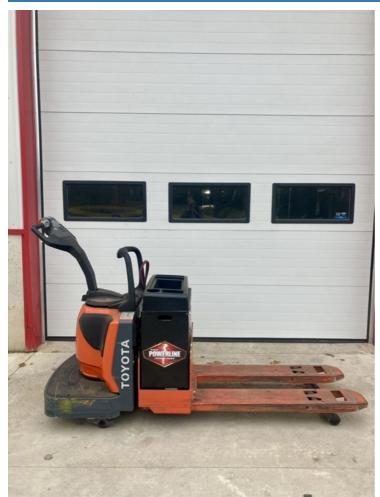

# **O'DONNELL ENTERPRISES INC**

Jerry O'Donnell Flesherton, Ontario, Canada E. jerry@odonnell-lift.ca, Ph. +1 519 599 5238

**Toyota** 8HBE30 2021 Flesherton, Ontario, Canada

### onQ-66302

WAREHOUSE MOVERS & LIFTS - PALLET MOVERS USED - SALE

| Date Listed | 21 |
|-------------|----|
| Reference   | 16 |
| Power Type  | Ba |

16490517/1-12-17 Battery Electric

Aug 2025

ADDITIONAL INFORMATION USED TOYOTA 8HBE30, 48" END CONTROL RIDER, 24V BATTERY, 6,000LBS CAPCITY