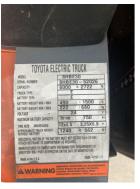

### onQ-66302

WAREHOUSE MOVERS & LIFTS - PALLET MOVERS USED - SALE

| Date Listed | 21 |
|-------------|----|
| Reference   | 16 |
| Power Type  | Ba |

16490517/1-12-17 Battery Electric

Aug 2025

ADDITIONAL INFORMATION USED TOYOTA 8HBE30, 48" END CONTROL RIDER, 24V BATTERY, 6,000LBS CAPCITY