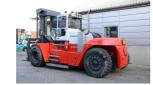

# SMV (Konecranes) 25-1200B 2013 Balling, Denmark

**Machine Features** 

17 Dec 2024 36147 M 9118 2438 Diesel 25,000 kg(55,115 lb) Duplex (2 Stage) 4,000 mm(157 in) Pneumatic 3,850 mm(152 in) Condition GOOD \*\*\* Airconditioned cabin

Airconditioned cabin Fork positioner Side shift All terrain