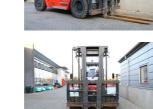

# SMV (Konecranes) 25-1200B 2013 Balling, Denmark

**Machine Features** 

17 Dec 2024 36147 M 9118 2438 Diesel 25,000 kg(55,115 lb) Duplex (2 Stage) 4,000 mm(157 in) Pneumatic 3,850 mm(152 in) Condition GOOD \*\*\* Airconditioned cabin

Airconditioned cabin Fork positioner Side shift All terrain