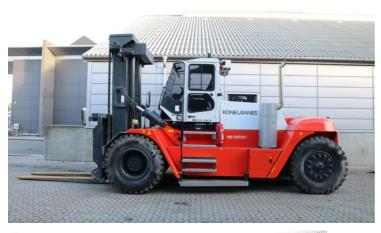

# SMV (Konecranes) 25-1200B 2013 Balling, Denmark

**Machine Features** 

17 Dec 2024 36147 M 9118 2438 Diesel 25,000 kg(55,115 lb) Duplex (2 Stage) 4,000 mm(157 in) Pneumatic 3,850 mm(152 in) Condition GOOD \*\*\* Airconditioned cabin

Airconditioned cabin Fork positioner Side shift All terrain