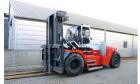

# SMV (Konecranes) 25-1200B 2013 Balling, Denmark

**Machine Features** 

17 Dec 2024 36147 M 9118 2438 Diesel 25,000 kg(55,115 lb) Duplex (2 Stage) 4,000 mm(157 in) Pneumatic 3,850 mm(152 in) Condition GOOD \*\*\* Airconditioned cabin

Airconditioned cabin Fork positioner Side shift All terrain