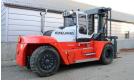

# SMV (Konecranes) 25-1200B 2013 Balling, Denmark

**Machine Features** 

17 Dec 2024 36147 M 9118 2438 Diesel 25,000 kg(55,115 lb) Duplex (2 Stage) 4,000 mm(157 in) Pneumatic 3,850 mm(152 in) Condition GOOD \*\*\* Airconditioned cabin

Airconditioned cabin Fork positioner Side shift All terrain