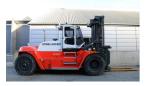

# SMV (Konecranes) 25-1200B 2013 Balling, Denmark

**Machine Features** 

17 Dec 2024 36147 M 9118 2438 Diesel 25,000 kg(55,115 lb) Duplex (2 Stage) 4,000 mm(157 in) Pneumatic 3,850 mm(152 in) Condition GOOD \*\*\* Airconditioned cabin

Airconditioned cabin Fork positioner Side shift All terrain