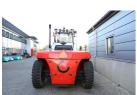

# SMV (Konecranes) 25-1200B 2013 Balling, Denmark

**Machine Features** 

17 Dec 2024 36147 M 9118 2438 Diesel 25,000 kg(55,115 lb) Duplex (2 Stage) 4,000 mm(157 in) Pneumatic 3,850 mm(152 in) Condition GOOD \*\*\* Airconditioned cabin

Airconditioned cabin Fork positioner Side shift All terrain