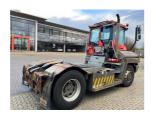

## Terberg RT223-4X4 2017

Balling, Denmark

**Machine Features** 

## onQ-66285

TOWING TRACTORS - TERMINAL TRACTORS USED - SALE

Date Listed17 Dec 2024Reference69737Machine Hours14230Power TypeDiesel

 Fifth Wheel Lifting
 35,000 kg(77,161 lb)

 Capacity
 12,500 kg(27,558 lb)

 Wheel Base
 3,300 mm(130 in)

 Length
 5,565 mm(219 in)

 Width
 2,505 mm(99 in)

 Machine Condition
 Condition GOOD \*\*\*\*

Airconditioned cabin 4 wheels 4 wheel drive Stage IV Compliant