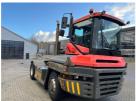

## Terberg RT223-4X4 2017

Balling, Denmark

**Machine Features** 

## onQ-66285

TOWING TRACTORS - TERMINAL TRACTORS USED - SALE

Date Listed17 Dec 2024Reference69737Machine Hours14230Power TypeDiesel

 Fifth Wheel Lifting
 35,000 kg(77,161 lb)

 Capacity
 12,500 kg(27,558 lb)

 Wheel Base
 3,300 mm(130 in)

 Length
 5,565 mm(219 in)

 Width
 2,505 mm(99 in)

 Machine Condition
 Condition GOOD \*\*\*\*

Airconditioned cabin 4 wheels 4 wheel drive Stage IV Compliant