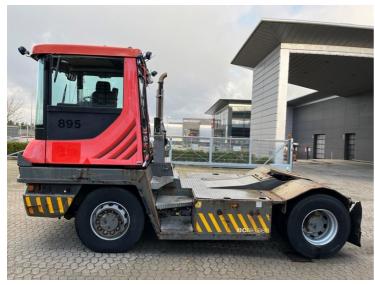

## Terberg RT223-4X4 2017

Balling, Denmark

**Machine Features** 

## onQ-66285

TOWING TRACTORS - TERMINAL TRACTORS USED - SALE

Date Listed17 Dec 2024Reference69737Machine Hours14230Power TypeDiesel

 Fifth Wheel Lifting
 35,000 kg(77,161 lb)

 Capacity
 12,500 kg(27,558 lb)

 Wheel Base
 3,300 mm(130 in)

 Length
 5,565 mm(219 in)

 Width
 2,505 mm(99 in)

 Machine Condition
 Condition GOOD \*\*\*\*

Airconditioned cabin 4 wheels 4 wheel drive Stage IV Compliant