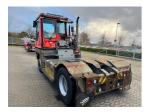

## Terberg RT223-4X4 2017

Balling, Denmark

**Machine Features** 

## onQ-66285

TOWING TRACTORS - TERMINAL TRACTORS USED - SALE

Date Listed17 Dec 2024Reference69737Machine Hours14230Power TypeDiesel

 Fifth Wheel Lifting
 35,000 kg(77,161 lb)

 Capacity
 12,500 kg(27,558 lb)

 Wheel Base
 3,300 mm(130 in)

 Length
 5,565 mm(219 in)

 Width
 2,505 mm(99 in)

 Machine Condition
 Condition GOOD \*\*\*\*

Airconditioned cabin 4 wheels 4 wheel drive Stage IV Compliant