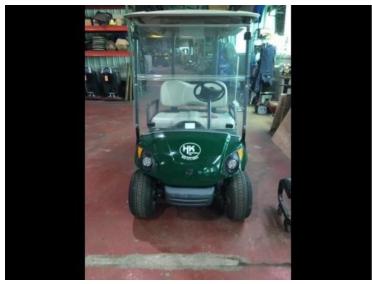

## Yamaha G29THE-DRIVE USD 3,475

Morgantown, Pennsylvania, United States

## onQ-66105

OTHER USED - SALE

 Date Listed
 28 Aug 2025

 Serial Number
 JW9-605981

ADDITIONAL INFORMATION

Includes surrey top with windshields, horn, rotating warning beacon and headlights.