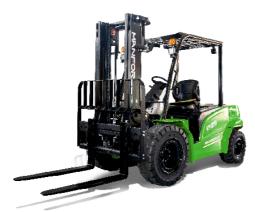

### Manforce R2B25

hangzhou, Zhejiang, China

#### onQ-66086

FORKLIFTS - ALL TERRAIN

**NEW - SALE** 

Date Listed15 Jul 2025ReferenceR2B25

Power Type Battery Electric
Lift Capacity 2,500 kg(5,512 lb)
Mast Type Triplex (3 Stage)
Maximum Lift Height 4,350 mm(171 in)

Tyre Type Pneumatic

Machine Height (Mast Lowered) 2,260 mm(89 in)

Machine Features Mast full free lift

Mast container entry Load backrest Overhead Guard 2 wheel drive Side shift