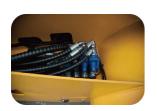

## Manforce MTF25-60-4WD

hangzhou, Zhejiang, China

## onQ-66085

NEW - SALE

**Date Listed** 15 Jul 2025 Reference MTF25-604WD

**Power Type** Diesel

**Lift Capacity** 2,500 kg(5,512 lb) **Maximum Lift Height** 6,000 mm(236 in) Outreach 3,810 mm(150 in) Tyre Type Pneumatic **Machine Features** Overhead Guard 4 wheel drive Stage IV Compliant Stage V Compliant