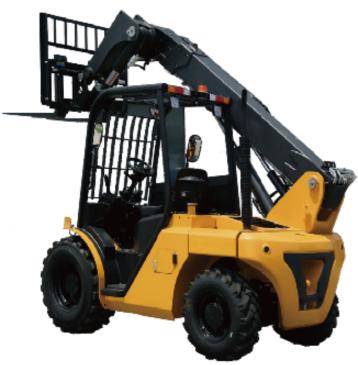

## Manforce MTF25-60-4WD

hangzhou, Zhejiang, China

## onQ-66085

NEW - SALE

**Date Listed** 15 Jul 2025 Reference MTF25-604WD

**Power Type** Diesel

**Lift Capacity** 2,500 kg(5,512 lb) **Maximum Lift Height** 6,000 mm(236 in) Outreach 3,810 mm(150 in) Tyre Type Pneumatic **Machine Features** Overhead Guard 4 wheel drive Stage IV Compliant Stage V Compliant

## ADDITIONAL INFORMATION

Adaptability to Challenging Terrain Outstanding Maneuverability Flexible Telescopic Arm Design Versatile Applications Engine Hood and Tilt Cab Accessibility Anti-rollover Protection System Cylinder with Balance Valve Proportional Solenoid ValvesOPS (Operator Presence System) Self-leveling System Enhanced Visibility Isolated Overhead Guard