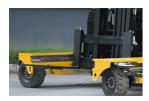

# MULTI-DIRECTIONAL-SIDE-LOADER

hangzhou, Zhejiang, China

onQ-66084

FORKLIFTS - SIDE LOADING NEW - SALE

Date Listed Reference Power Type Lift Capacity Mast Type Maximum Lift Height Tyre Type Machine Height (Mast Lowered) Machine Features 15 Jul 2025 FDR50 Diesel 5,000 kg(11,023 lb) Duplex (2 Stage) 4,000 mm(157 in) Solid / Puncture Proof 2,290 mm(90 in) Mast full free lift

Mast full free lift Load backrest Cabin Multi directional / 4-way Attachment included