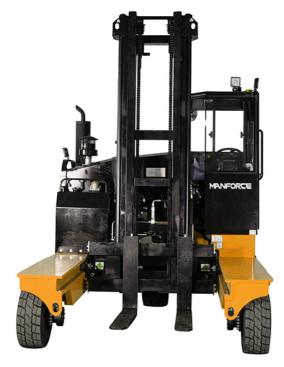

# MULTI-DIRECTIONAL-SIDE-LOADER

hangzhou, Zhejiang, China

onQ-66084

FORKLIFTS - SIDE LOADING NEW - SALE

Date Listed Reference Power Type Lift Capacity Mast Type Maximum Lift Height Tyre Type Machine Height (Mast Lowered) Machine Features 15 Jul 2025 FDR50 Diesel 5,000 kg(11,023 lb) Duplex (2 Stage) 4,000 mm(157 in) Solid / Puncture Proof 2,290 mm(90 in) Mast full free lift

Mast full free lift Load backrest Cabin Multi directional / 4-way Attachment included

#### ADDITIONAL INFORMATION

Japan BrandYanmar Engine 3-Wheel Hydrostatic Drive System Redesigned Fully Enclosed Cabin Mechanical Operation Handler Mast Constructed from Krupp Steel Accessible Maintenance Side Compartment Engine Temperature Meter Visibility LED Lights for Enhanced Visibility