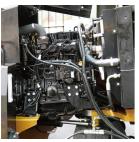

#### ADDITIONAL INFORMATION

Japan BrandYanmar Engine 3-Wheel Hydrostatic Drive System Redesigned Fully Enclosed Cabin Mechanical Operation Handler Mast Constructed from Krupp Steel Accessible Maintenance Side Compartment Engine Temperature Meter Visibility LED Lights for Enhanced Visibility