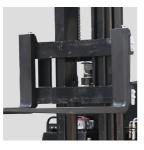

Mast full free lift Load backrest Cabin Multi directional / 4-way Attachment included

#### ADDITIONAL INFORMATION

Japan BrandYanmar Engine 3-Wheel Hydrostatic Drive System Redesigned Fully Enclosed Cabin Mechanical Operation Handler Mast Constructed from Krupp Steel Accessible Maintenance Side Compartment Engine Temperature Meter Visibility LED Lights for Enhanced Visibility