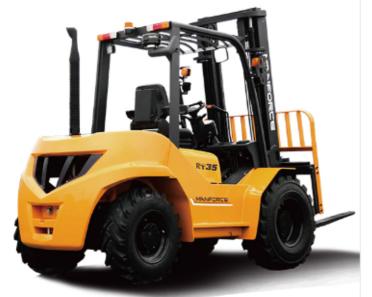

FORKLIFTS - ALL TERRAIN NEW - SALE

Date Listed Reference Power Type Lift Capacity Mast Type Maximum Lift Height Tyre Type Machine Height (Mast Lowered) Machine Features 15 Jul 2025 R4D35 Diesel 3,500 kg(7,716 lb) Triplex (3 Stage) 4,350 mm(171 in) Pneumatic 2,260 mm(89 in) Mast full free lift Mast container entry

Mast container entry Load backrest Overhead Guard Cabin Airconditioned cabin 4 wheel drive Side shift

## ADDITIONAL INFORMATION

Terrain Mastery Versatility Across Industries Built to Endure Power and Performance Precise Handling & Stability Advanced Traction Systems Optimized Heat Dissipation Driver-Centric Design Enclosed Tyre Fender Design Improved Air Filtration System Improved Axle system