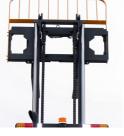

FORKLIFTS - ALL TERRAIN NEW - SALE

Date Listed Reference Power Type Lift Capacity Mast Type Maximum Lift Height Tyre Type Machine Height (Mast Lowered) Machine Features 15 Jul 2025 R4D35 Diesel 3,500 kg(7,716 lb) Triplex (3 Stage) 4,350 mm(171 in) Pneumatic 2,260 mm(89 in) Mast full free lift Mast container entry