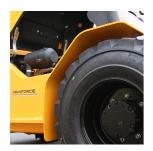

FORKLIFTS - ALL TERRAIN NEW - SALE

Date Listed Reference Power Type Lift Capacity Mast Type Maximum Lift Height Tyre Type Machine Height (Mast Lowered) Machine Features 15 Jul 2025 R4D35 Diesel 3,500 kg(7,716 lb) Triplex (3 Stage) 4,350 mm(171 in) Pneumatic 2,260 mm(89 in) Mast full free lift Mast container entry