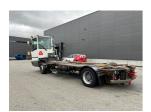

## Terberg BC182 2014

Balling, Denmark

## onQ-66065

TOWING TRACTORS - TERMINAL TRACTORS USED - SALE

Date Listed17 Dec 2024Reference69123Machine Hours18611Power TypeDiesel

 Fifth Wheel Lifting Capacity
 25,000 kg(55,115 lb)

 Weight
 9,560 kg(21,076 lb)

 Wheel Base
 4,900 mm(193 in)

 Length
 8,780 mm(346 in)

 Width
 2,505 mm(99 in)

 Machine Condition
 Condition GOOD \*\*\*

Machine Features 4 wheels 2 wheel drive Stage V Compliant