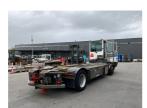

## Terberg BC182 2014

Balling, Denmark

## onQ-66065

TOWING TRACTORS - TERMINAL TRACTORS USED - SALE

Date Listed17 Dec 2024Reference69123Machine Hours18611Power TypeDiesel

 Fifth Wheel Lifting Capacity
 25,000 kg(55,115 lb)

 Weight
 9,560 kg(21,076 lb)

 Wheel Base
 4,900 mm(193 in)

 Length
 8,780 mm(346 in)

 Width
 2,505 mm(99 in)

 Machine Condition
 Condition GOOD \*\*\*

Machine Features 4 wheels 2 wheel drive Stage V Compliant