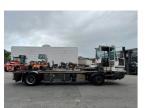

## Terberg BC182 2014

Balling, Denmark

## onQ-66065

TOWING TRACTORS - TERMINAL TRACTORS USED - SALE

Date Listed17 Dec 2024Reference69123Machine Hours18611Power TypeDiesel

 Fifth Wheel Lifting Capacity
 25,000 kg(55,115 lb)

 Weight
 9,560 kg(21,076 lb)

 Wheel Base
 4,900 mm(193 in)

 Length
 8,780 mm(346 in)

 Width
 2,505 mm(99 in)

 Machine Condition
 Condition GOOD \*\*\*

Machine Features 4 wheels 2 wheel drive Stage V Compliant