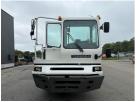

## Terberg BC182 2014

Balling, Denmark

## onQ-66065

TOWING TRACTORS - TERMINAL TRACTORS USED - SALE

Date Listed17 Dec 2024Reference69123Machine Hours18611Power TypeDiesel

 Fifth Wheel Lifting Capacity
 25,000 kg(55,115 lb)

 Weight
 9,560 kg(21,076 lb)

 Wheel Base
 4,900 mm(193 in)

 Length
 8,780 mm(346 in)

 Width
 2,505 mm(99 in)

 Machine Condition
 Condition GOOD \*\*\*

Machine Features 4 wheels 2 wheel drive Stage V Compliant