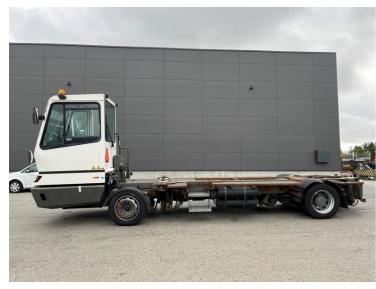

## Terberg BC182 2014

Balling, Denmark

## onQ-66065

TOWING TRACTORS - TERMINAL TRACTORS USED - SALE

Date Listed17 Dec 2024Reference69123Machine Hours18611Power TypeDiesel

 Fifth Wheel Lifting Capacity
 25,000 kg(55,115 lb)

 Weight
 9,560 kg(21,076 lb)

 Wheel Base
 4,900 mm(193 in)

 Length
 8,780 mm(346 in)

 Width
 2,505 mm(99 in)

 Machine Condition
 Condition GOOD \*\*\*

Machine Features 4 wheels 2 wheel drive Stage V Compliant