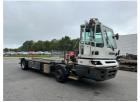

## Terberg BC182 2014

Balling, Denmark

## onQ-66065

TOWING TRACTORS - TERMINAL TRACTORS USED - SALE

Date Listed17 Dec 2024Reference69123Machine Hours18611Power TypeDiesel

 Fifth Wheel Lifting Capacity
 25,000 kg(55,115 lb)

 Weight
 9,560 kg(21,076 lb)

 Wheel Base
 4,900 mm(193 in)

 Length
 8,780 mm(346 in)

 Width
 2,505 mm(99 in)

 Machine Condition
 Condition GOOD \*\*\*

Machine Features 4 wheels 2 wheel drive Stage V Compliant