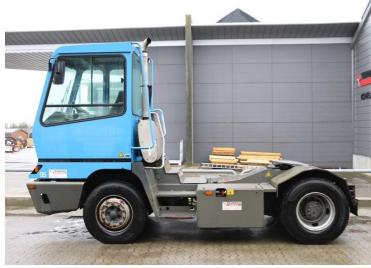

## **NC NIELSEN**

Lars Vernegaard

Balling, Denmark

E. lv@nc-nielsen.dk, Ph. +45 99 83 83 83

Terberg YT182 2011

Balling, Denmark

## onQ-66060

TOWING TRACTORS - TERMINAL TRACTORS

USED - SALE

Date Listed17 Dec 2024Reference65730Machine Hours16259Power TypeDiesel

Fifth Wheel Lifting
Capacity

30,000 kg(66,138 lb)

Wheel Base

3.100 mm(122 in)

 Wheel Base
 3,100 mm(122 in)

 Length
 5,405 mm(213 in)

 Width
 2,505 mm(99 in)

 Machine Condition
 Condition GOOD \*\*\*\*

Machine Features 4 wheels 2 wheel drive