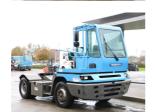

## **NC NIELSEN**

Lars Vernegaard

Balling, Denmark

E. lv@nc-nielsen.dk, Ph. +45 99 83 83 83

Terberg YT182 2011

Balling, Denmark

## onQ-66060

TOWING TRACTORS - TERMINAL TRACTORS

USED - SALE

Date Listed17 Dec 2024Reference65730Machine Hours16259Power TypeDiesel

Fifth Wheel Lifting
Capacity

30,000 kg(66,138 lb)

Wheel Base

3.100 mm(122 in)

 Wheel Base
 3,100 mm(122 in)

 Length
 5,405 mm(213 in)

 Width
 2,505 mm(99 in)

 Machine Condition
 Condition GOOD \*\*\*\*

Machine Features 4 wheels 2 wheel drive