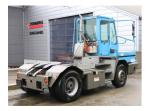

## **NC NIELSEN**

Lars Vernegaard

Balling, Denmark

E. lv@nc-nielsen.dk, Ph. +45 99 83 83 83

Terberg YT182 2011

Balling, Denmark

## onQ-66060

TOWING TRACTORS - TERMINAL TRACTORS

USED - SALE

Date Listed17 Dec 2024Reference65730Machine Hours16259Power TypeDiesel

Fifth Wheel Lifting
Capacity

30,000 kg(66,138 lb)

Wheel Base

3.100 mm(122 in)

 Wheel Base
 3,100 mm(122 in)

 Length
 5,405 mm(213 in)

 Width
 2,505 mm(99 in)

 Machine Condition
 Condition GOOD \*\*\*\*

Machine Features 4 wheels 2 wheel drive