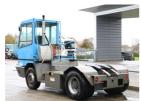

## **NC NIELSEN**

Lars Vernegaard

Balling, Denmark

E. lv@nc-nielsen.dk, Ph. +45 99 83 83 83

Terberg YT182 2011

Balling, Denmark

## onQ-66060

TOWING TRACTORS - TERMINAL TRACTORS

USED - SALE

Date Listed17 Dec 2024Reference65730Machine Hours16259Power TypeDiesel

Fifth Wheel Lifting
Capacity

30,000 kg(66,138 lb)

Wheel Base

3.100 mm(122 in)

 Wheel Base
 3,100 mm(122 in)

 Length
 5,405 mm(213 in)

 Width
 2,505 mm(99 in)

 Machine Condition
 Condition GOOD \*\*\*\*

Machine Features 4 wheels 2 wheel drive