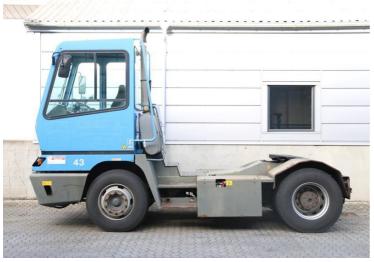

## **Terberg YT182 2007** Balling, Denmark

## onQ-66058

TOWING TRACTORS - TERMINAL TRACTORS

| USED - SALE                     |                           |
|---------------------------------|---------------------------|
| Date Listed                     | 17 Dec 2024               |
| Reference                       | 65728                     |
| Machine Hours                   | 15660                     |
| Power Type                      | Diesel                    |
| Fifth Wheel Lifting<br>Capacity | 27,000 kg(59,524 lb)      |
| Wheel Base                      | 3,100 mm(122 in)          |
| Length                          | 5,405 mm(213 in)          |
| Width                           | 2,505 mm(99 in)           |
| Machine Condition               | Condition GOOD ***        |
| Machine Features                | 4 wheels<br>2 wheel drive |