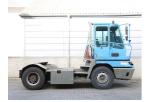

## **Terberg YT182 2007** Balling, Denmark

## onQ-66058

TOWING TRACTORS - TERMINAL TRACTORS

| USED - SALE                     |                           |
|---------------------------------|---------------------------|
| Date Listed                     | 17 Dec 2024               |
| Reference                       | 65728                     |
| Machine Hours                   | 15660                     |
| Power Type                      | Diesel                    |
| Fifth Wheel Lifting<br>Capacity | 27,000 kg(59,524 lb)      |
| Wheel Base                      | 3,100 mm(122 in)          |
| Length                          | 5,405 mm(213 in)          |
| Width                           | 2,505 mm(99 in)           |
| Machine Condition               | Condition GOOD ***        |
| Machine Features                | 4 wheels<br>2 wheel drive |