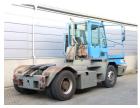

## **Terberg YT182 2007** Balling, Denmark

## onQ-66058

TOWING TRACTORS - TERMINAL TRACTORS

| USED - SALE                     |                           |
|---------------------------------|---------------------------|
| Date Listed                     | 17 Dec 2024               |
| Reference                       | 65728                     |
| Machine Hours                   | 15660                     |
| Power Type                      | Diesel                    |
| Fifth Wheel Lifting<br>Capacity | 27,000 kg(59,524 lb)      |
| Wheel Base                      | 3,100 mm(122 in)          |
| Length                          | 5,405 mm(213 in)          |
| Width                           | 2,505 mm(99 in)           |
| Machine Condition               | Condition GOOD ***        |
| Machine Features                | 4 wheels<br>2 wheel drive |