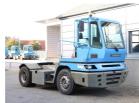

## **Terberg YT182 2007** Balling, Denmark

## onQ-66058

TOWING TRACTORS - TERMINAL TRACTORS

| USED - SALE                     |                           |
|---------------------------------|---------------------------|
| Date Listed                     | 17 Dec 2024               |
| Reference                       | 65728                     |
| Machine Hours                   | 15660                     |
| Power Type                      | Diesel                    |
| Fifth Wheel Lifting<br>Capacity | 27,000 kg(59,524 lb)      |
| Wheel Base                      | 3,100 mm(122 in)          |
| Length                          | 5,405 mm(213 in)          |
| Width                           | 2,505 mm(99 in)           |
| Machine Condition               | Condition GOOD ***        |
| Machine Features                | 4 wheels<br>2 wheel drive |