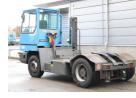

## Terberg **YT220** 2004 Balling, Denmark onQ-66051

TOWING TRACTORS - TERMINAL TRACTORS

| USED - SALE                     |                      |
|---------------------------------|----------------------|
| Date Listed                     | 17 Dec 2024          |
| Reference                       | 65723                |
| Machine Hours                   | 15981                |
| Power Type                      | Diesel               |
| Fifth Wheel Lifting<br>Capacity | 25,000 kg(55,115 lb) |
| Wheel Base                      | 3,100 mm(122 in)     |
| Length                          | 5,405 mm(213 in)     |
| Width                           | 2,505 mm(99 in)      |
| Machine Condition               | Condition GOOD ***   |
| Machine Features                | 4 wheels             |