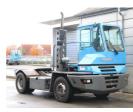

## Terberg **YT220** 2004 Balling, Denmark onQ-66051

TOWING TRACTORS - TERMINAL TRACTORS

| USED - SALE                     |                      |
|---------------------------------|----------------------|
| Date Listed                     | 17 Dec 2024          |
| Reference                       | 65723                |
| Machine Hours                   | 15981                |
| Power Type                      | Diesel               |
| Fifth Wheel Lifting<br>Capacity | 25,000 kg(55,115 lb) |
| Wheel Base                      | 3,100 mm(122 in)     |
| Length                          | 5,405 mm(213 in)     |
| Width                           | 2,505 mm(99 in)      |
| Machine Condition               | Condition GOOD ***   |
| Machine Features                | 4 wheels             |