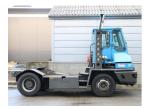

## Terberg **YT220** 2004 Balling, Denmark onQ-66051

TOWING TRACTORS - TERMINAL TRACTORS

| USED - SALE                     |                      |
|---------------------------------|----------------------|
| Date Listed                     | 17 Dec 2024          |
| Reference                       | 65723                |
| Machine Hours                   | 15981                |
| Power Type                      | Diesel               |
| Fifth Wheel Lifting<br>Capacity | 25,000 kg(55,115 lb) |
| Wheel Base                      | 3,100 mm(122 in)     |
| Length                          | 5,405 mm(213 in)     |
| Width                           | 2,505 mm(99 in)      |
| Machine Condition               | Condition GOOD ***   |
| Machine Features                | 4 wheels             |