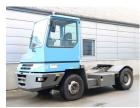

## Terberg **YT220** 2004 Balling, Denmark onQ-66051

TOWING TRACTORS - TERMINAL TRACTORS

| USED - SALE                     |                      |
|---------------------------------|----------------------|
| Date Listed                     | 17 Dec 2024          |
| Reference                       | 65723                |
| Machine Hours                   | 15981                |
| Power Type                      | Diesel               |
| Fifth Wheel Lifting<br>Capacity | 25,000 kg(55,115 lb) |
| Wheel Base                      | 3,100 mm(122 in)     |
| Length                          | 5,405 mm(213 in)     |
| Width                           | 2,505 mm(99 in)      |
| Machine Condition               | Condition GOOD ***   |
| Machine Features                | 4 wheels             |