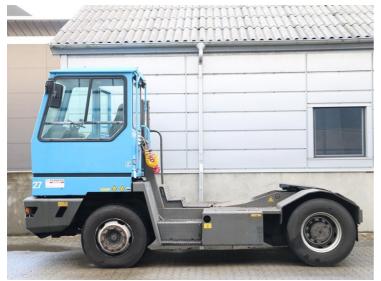

## Terberg **YT220** 2004 Balling, Denmark onQ-66051

TOWING TRACTORS - TERMINAL TRACTORS

| USED - SALE                     |                      |
|---------------------------------|----------------------|
| Date Listed                     | 17 Dec 2024          |
| Reference                       | 65723                |
| Machine Hours                   | 15981                |
| Power Type                      | Diesel               |
| Fifth Wheel Lifting<br>Capacity | 25,000 kg(55,115 lb) |
| Wheel Base                      | 3,100 mm(122 in)     |
| Length                          | 5,405 mm(213 in)     |
| Width                           | 2,505 mm(99 in)      |
| Machine Condition               | Condition GOOD ***   |
| Machine Features                | 4 wheels             |