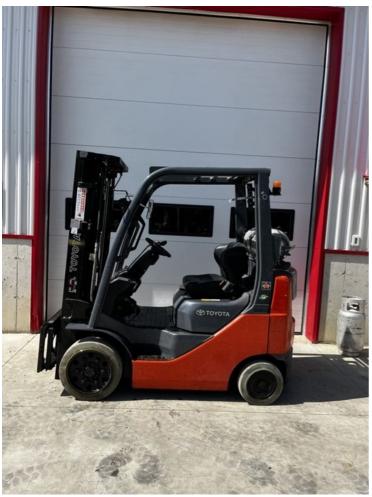

## Toyota 8FGCU20 2013

Flesherton, Ontario, Canada

#### ADDITIONAL INFORMATION

Used Toyota 8FGCU20, 4000LBS Cushion LPG Forklift, 189" 3 Stage FSV Mast, Smooth Cushion Tires, Cascade Sideshift