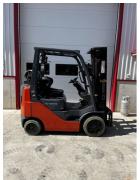

## Toyota 8FGCU20 2013

Flesherton, Ontario, Canada

#### ADDITIONAL INFORMATION

Used Toyota 8FGCU20, 4000LBS Cushion LPG Forklift, 189" 3 Stage FSV Mast, Smooth Cushion Tires, Cascade Sideshift