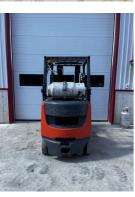

## Toyota 8FGCU20 2013

Flesherton, Ontario, Canada

#### ADDITIONAL INFORMATION

Used Toyota 8FGCU20, 4000LBS Cushion LPG Forklift, 189" 3 Stage FSV Mast, Smooth Cushion Tires, Cascade Sideshift