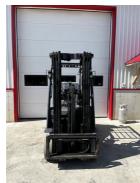

## Toyota 8FGCU20 2013

Flesherton, Ontario, Canada

#### ADDITIONAL INFORMATION

Used Toyota 8FGCU20, 4000LBS Cushion LPG Forklift, 189" 3 Stage FSV Mast, Smooth Cushion Tires, Cascade Sideshift