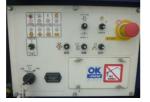

#### onQ-65910

AERIAL WORK PLATFORMSTELESCOPIC BOOM<br/>USED - SALEDate Listed15 Jul 2025Serial Number781944Machine Hours863Power TypeDiesel

200 kg(441 lb)

9,800 mm(386 in)

4,700 kg(10,362 lb)