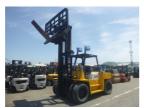

## onQ-65909

FORKLIFTS - COUNTER BALANCE ICE USED - SALE

Date Listed15 Jul 2025Serial Number58000731Machine Hours585Power TypeDiesel

Lift Capacity8,000 kg(17,637 lb)Mast TypeDuplex (2 Stage)Maximum Lift Height3,000 mm(118 in)Machine ConditionCondition GOOD \*\*\*

ADDITIONAL INFORMATION
Hinged Fork