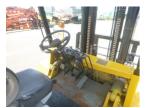

## onQ-65909

FORKLIFTS - COUNTER BALANCE ICE USED - SALE

Date Listed15 Jul 2025Serial Number58000731Machine Hours585Power TypeDiesel

Lift Capacity8,000 kg(17,637 lb)Mast TypeDuplex (2 Stage)Maximum Lift Height3,000 mm(118 in)Machine ConditionCondition GOOD \*\*\*

ADDITIONAL INFORMATION
Hinged Fork