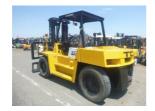

## onQ-65909

FORKLIFTS - COUNTER BALANCE ICE USED - SALE

Date Listed15 Jul 2025Serial Number58000731Machine Hours585Power TypeDiesel

Lift Capacity8,000 kg(17,637 lb)Mast TypeDuplex (2 Stage)Maximum Lift Height3,000 mm(118 in)Machine ConditionCondition GOOD \*\*\*