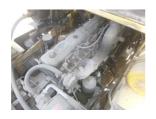

## onQ-65909

FORKLIFTS - COUNTER BALANCE ICE USED - SALE

Date Listed15 Jul 2025Serial Number58000731Machine Hours585Power TypeDiesel

Lift Capacity8,000 kg(17,637 lb)Mast TypeDuplex (2 Stage)Maximum Lift Height3,000 mm(118 in)Machine ConditionCondition GOOD \*\*\*

ADDITIONAL INFORMATION
Hinged Fork