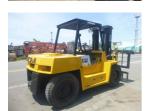

## onQ-65909

FORKLIFTS - COUNTER BALANCE ICE USED - SALE

Date Listed15 Jul 2025Serial Number58000731Machine Hours585Power TypeDiesel

Lift Capacity8,000 kg(17,637 lb)Mast TypeDuplex (2 Stage)Maximum Lift Height3,000 mm(118 in)Machine ConditionCondition GOOD \*\*\*