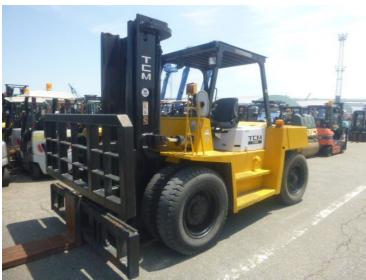

## onQ-65909

FORKLIFTS - COUNTER BALANCE ICE USED - SALE

Date Listed15 Jul 2025Serial Number58000731Machine Hours585Power TypeDiesel

Lift Capacity8,000 kg(17,637 lb)Mast TypeDuplex (2 Stage)Maximum Lift Height3,000 mm(118 in)Machine ConditionCondition GOOD \*\*\*

ADDITIONAL INFORMATION
Hinged Fork