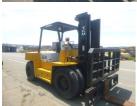

## onQ-65909

FORKLIFTS - COUNTER BALANCE ICE USED - SALE

Date Listed15 Jul 2025Serial Number58000731Machine Hours585Power TypeDiesel

Lift Capacity8,000 kg(17,637 lb)Mast TypeDuplex (2 Stage)Maximum Lift Height3,000 mm(118 in)Machine ConditionCondition GOOD \*\*\*

ADDITIONAL INFORMATION
Hinged Fork