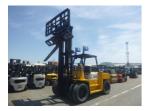

## onQ-65909

FORKLIFTS - COUNTER BALANCE ICE USED - SALE

Date Listed15 Jul 2025Serial Number58000731Machine Hours585Power TypeDiesel

Lift Capacity8,000 kg(17,637 lb)Mast TypeDuplex (2 Stage)Maximum Lift Height3,000 mm(118 in)Machine ConditionCondition GOOD \*\*\*

ADDITIONAL INFORMATION
Hinged Fork