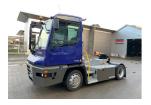

## **Terberg YT223-4X2 2023** Balling, Denmark

### onQ-65386

TOWING TRACTORS - TERMINAL TRACTORS USED - SALE

| OOLD ONLL                       |                               |
|---------------------------------|-------------------------------|
| Date Listed                     | 17 Dec 2024                   |
| Reference                       | 65722                         |
| Machine Hours                   | 2532                          |
| Power Type                      | Diesel                        |
| Fifth Wheel Lifting<br>Capacity | 30,000 kg(66,138 lb)          |
| Weight                          | 8,850 kg(19,511 lb)           |
| Wheel Base                      | 3,300 mm(130 in)              |
| Length                          | 5,605 mm(221 in)              |
| Width                           | 2,505 mm(99 in)               |
| Machine Condition               | Condition GOOD ***            |
| Machine Features                | Airconditioned cabin 4 wheels |

#### ADDITIONAL INFORMATION

Cabin w/ heating, lighting equipment, flashing beacon, air condition, air suspended rear axle, air suspended seat,

2 wheel drive