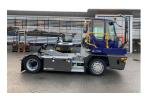

## **Terberg YT223-4X2 2023** Balling, Denmark

### onQ-65386

TOWING TRACTORS - TERMINAL TRACTORS USED - SALE

| OOLD ONLL                       |                               |
|---------------------------------|-------------------------------|
| Date Listed                     | 17 Dec 2024                   |
| Reference                       | 65722                         |
| Machine Hours                   | 2532                          |
| Power Type                      | Diesel                        |
| Fifth Wheel Lifting<br>Capacity | 30,000 kg(66,138 lb)          |
| Weight                          | 8,850 kg(19,511 lb)           |
| Wheel Base                      | 3,300 mm(130 in)              |
| Length                          | 5,605 mm(221 in)              |
| Width                           | 2,505 mm(99 in)               |
| Machine Condition               | Condition GOOD ***            |
| Machine Features                | Airconditioned cabin 4 wheels |

#### ADDITIONAL INFORMATION

Cabin w/ heating, lighting equipment, flashing beacon, air condition, air suspended rear axle, air suspended seat,

2 wheel drive