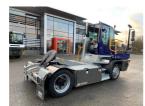

## **Terberg YT223-4X2 2023** Balling, Denmark

### onQ-65386

TOWING TRACTORS - TERMINAL TRACTORS USED - SALE

| OOLD ONLL                       |                               |
|---------------------------------|-------------------------------|
| Date Listed                     | 17 Dec 2024                   |
| Reference                       | 65722                         |
| Machine Hours                   | 2532                          |
| Power Type                      | Diesel                        |
| Fifth Wheel Lifting<br>Capacity | 30,000 kg(66,138 lb)          |
| Weight                          | 8,850 kg(19,511 lb)           |
| Wheel Base                      | 3,300 mm(130 in)              |
| Length                          | 5,605 mm(221 in)              |
| Width                           | 2,505 mm(99 in)               |
| Machine Condition               | Condition GOOD ***            |
| Machine Features                | Airconditioned cabin 4 wheels |

#### ADDITIONAL INFORMATION

Cabin w/ heating, lighting equipment, flashing beacon, air condition, air suspended rear axle, air suspended seat,

2 wheel drive