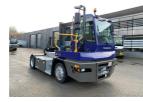

## **Terberg YT223-4X2 2023** Balling, Denmark

### onQ-65386

TOWING TRACTORS - TERMINAL TRACTORS USED - SALE

| OOLD ONLL                       |                               |
|---------------------------------|-------------------------------|
| Date Listed                     | 17 Dec 2024                   |
| Reference                       | 65722                         |
| Machine Hours                   | 2532                          |
| Power Type                      | Diesel                        |
| Fifth Wheel Lifting<br>Capacity | 30,000 kg(66,138 lb)          |
| Weight                          | 8,850 kg(19,511 lb)           |
| Wheel Base                      | 3,300 mm(130 in)              |
| Length                          | 5,605 mm(221 in)              |
| Width                           | 2,505 mm(99 in)               |
| Machine Condition               | Condition GOOD ***            |
| Machine Features                | Airconditioned cabin 4 wheels |

#### ADDITIONAL INFORMATION

Cabin w/ heating, lighting equipment, flashing beacon, air condition, air suspended rear axle, air suspended seat,

2 wheel drive