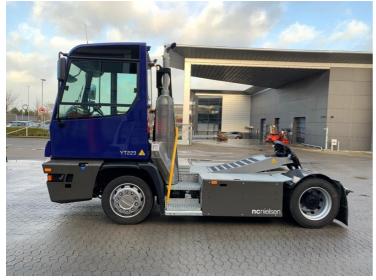

## **Terberg YT223-4X2 2023** Balling, Denmark

### onQ-65386

TOWING TRACTORS - TERMINAL TRACTORS USED - SALE

| OOLD ONLL                       |                               |
|---------------------------------|-------------------------------|
| Date Listed                     | 17 Dec 2024                   |
| Reference                       | 65722                         |
| Machine Hours                   | 2532                          |
| Power Type                      | Diesel                        |
| Fifth Wheel Lifting<br>Capacity | 30,000 kg(66,138 lb)          |
| Weight                          | 8,850 kg(19,511 lb)           |
| Wheel Base                      | 3,300 mm(130 in)              |
| Length                          | 5,605 mm(221 in)              |
| Width                           | 2,505 mm(99 in)               |
| Machine Condition               | Condition GOOD ***            |
| Machine Features                | Airconditioned cabin 4 wheels |

#### ADDITIONAL INFORMATION

Cabin w/ heating, lighting equipment, flashing beacon, air condition, air suspended rear axle, air suspended seat,

2 wheel drive