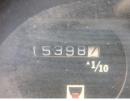

## onQ-65279

HEAVY LIFTERS & HANDLERS - HIGH CAPACITY FORKLIFTS USED - SALE

Date Listed Serial Number Machine Hours Power Type Lift Capacity Mast Type Maximum Lift Height Tyre Type

10 Jul 2025 10170 15398 Diesel 10,000 kg(22,046 lb) Duplex (2 Stage) 3,000 mm(118 in) Pneumatic