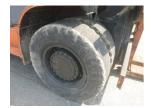

## onQ-65279

HEAVY LIFTERS & HANDLERS - HIGH CAPACITY FORKLIFTS USED - SALE

Date Listed Serial Number Machine Hours Power Type Lift Capacity Mast Type Maximum Lift Height Tyre Type

10 Jul 2025 10170 15398 Diesel 10,000 kg(22,046 lb) Duplex (2 Stage) 3,000 mm(118 in) Pneumatic