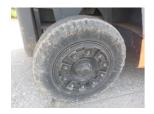

## onQ-65279

HEAVY LIFTERS & HANDLERS - HIGH CAPACITY FORKLIFTS USED - SALE

Date Listed Serial Number Machine Hours Power Type Lift Capacity Mast Type Maximum Lift Height Tyre Type

10 Jul 2025 10170 15398 Diesel 10,000 kg(22,046 lb) Duplex (2 Stage) 3,000 mm(118 in) Pneumatic