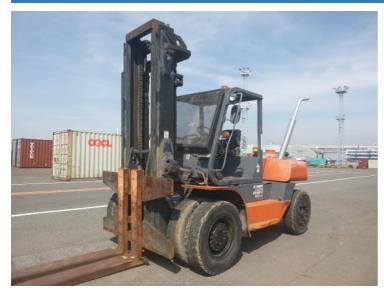

## F. UCHIYAMA & CO., LTD

Noboru Uchiyama Yokohama, Japan E. info@f-uchiyama.com, Ph. +81 45 663 6677

**Toyota** 3FD100 1995 Yokohama, Japan

## onQ-65279

HEAVY LIFTERS & HANDLERS - HIGH CAPACITY FORKLIFTS USED - SALE

Date Listed Serial Number Machine Hours Power Type Lift Capacity Mast Type Maximum Lift Height Tyre Type

10 Jul 2025 10170 15398 Diesel 10,000 kg(22,046 lb) Duplex (2 Stage) 3,000 mm(118 in) Pneumatic