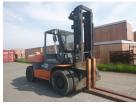

## F. UCHIYAMA & CO., LTD

Noboru Uchiyama Yokohama, Japan E. info@f-uchiyama.com, Ph. +81 45 663 6677

**Toyota** 3FD100 1995 Yokohama, Japan

## onQ-65279

HEAVY LIFTERS & HANDLERS - HIGH CAPACITY FORKLIFTS USED - SALE

Date Listed Serial Number Machine Hours Power Type Lift Capacity Mast Type Maximum Lift Height Tyre Type

10 Jul 2025 10170 15398 Diesel 10,000 kg(22,046 lb) Duplex (2 Stage) 3,000 mm(118 in) Pneumatic