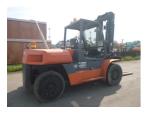

## F. UCHIYAMA & CO., LTD

Noboru Uchiyama Yokohama, Japan E. info@f-uchiyama.com, Ph. +81 45 663 6677

**Toyota** 3FD100 1995 Yokohama, Japan

## onQ-65279

HEAVY LIFTERS & HANDLERS - HIGH CAPACITY FORKLIFTS USED - SALE

Date Listed Serial Number Machine Hours Power Type Lift Capacity Mast Type Maximum Lift Height Tyre Type

10 Jul 2025 10170 15398 Diesel 10,000 kg(22,046 lb) Duplex (2 Stage) 3,000 mm(118 in) Pneumatic