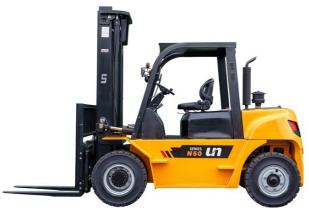

## **UN Forklift** FD50-70T

HANGZHOU, Zhejiang, China

## onQ-64909

FORKLIFTS - COUNTER BALANCE ICE NEW - SALE

**Date Listed** 10 Jul 2025 Reference FD50-70T **Power Type** Diesel

7,000 kg(15,432 lb) **Lift Capacity Mast Type** Triplex (3 Stage) **Maximum Lift Height** 6,000 mm(236 in)

Tyre Type Pneumatic

**Machine Height** (Mast Lowered)

2,515 mm(99 in)

Mast full free lift **Machine Features** 

Mast container entry Load backrest Overhead Guard Front wheel drive Extra valve(s) Attachment included

Side shift

Stage IV Compliant

## ADDITIONAL INFORMATION

Length (To Fork Face) 3510 mm Width 1995 mm Overhead Guard Height 2445 mm ISUZU-A-6BG1/CUMMINS-QSB4.5/DEUTZ-TCD3.6L4/CHAOCHAI-6102 Robust and Reliable Diesel Engine(EUIIIB&EPA Engine for choice) Ergonomically design Wideview Mast Excellent Cooling System and Heat Releasing System Cyclone Air Clean Vertical Exhaust Dual Front Wheels Easy to maintain and repair Lower Gravity Emergency Stop Switch Multiple Option Available for Choice Available with a range of high performance industrial engine, big torque at low speed, make the whole machine quiet, with less vibration and efficient. Ergonomically design, such as the Long operator assisted grips / two level access entry / Non-slip rubber floor mat / adjustable seat / adjustable tilt steering column, all these provide a comfortable and safe working condition for various operator. High efficiency is also delivered through the performance of the axles the excellent brake system make sure the forklift operate with safety, the steering axle provides prompt and precise feedback to the driver when steering. The wideview mast provides the operator with a wide visibility, improves the efficiency and guarantees the safety.