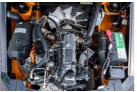

## ADDITIONAL INFORMATION

Engines available NISSAN K25 (GCT GK25) / PSI2.4L, IMPCO convertor Length to Face of Fork (Without Fork) 3125mm Overall Width 1485mm Overhead Guard Height 2260mm Robust and Reliable Diesel Engine Ergonomic Cabin with Adjustable Steering Wheel Wide-view Mast and Container Mast for Choice Fully Integrated Frame and Suspension Chassis Excellent Cooling System and Heat Releasing System Anti-vibration Radiator