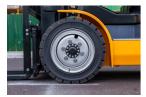

## onQ-64906

FORKLIFTS - COUNTER BALANCE ICE NEW - SALE

Date Listed Reference Power Type Lift Capacity Mast Type Maximum Lift Height Tyre Type Machine Height (Mast Lowered) Machine Features 10 Jul 2025 FGL40-mini50T Dual Fuel 5,000 kg(11,023 lb) Triplex (3 Stage) 3,000 mm(118 in) Pneumatic

2,260 mm(89 in)

Mast full free lift Mast container entry Load backrest Overhead Guard Front wheel drive Extra valve(s) Attachment included Side shift Stage IV Compliant