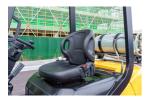

## ADDITIONAL INFORMATION

Engines available NISSAN K25 (GCT GK25) / PSI2.4L, IMPCO convertor Length to Face of Fork (Without Fork) 3125mm Overall Width 1485mm Overhead Guard Height 2260mm Robust and Reliable Diesel Engine Ergonomic Cabin with Adjustable Steering Wheel Wide-view Mast and Container Mast for Choice Fully Integrated Frame and Suspension Chassis Excellent Cooling System and Heat Releasing System Anti-vibration Radiator