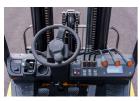

## ADDITIONAL INFORMATION

Engines available NISSAN K25 (GCT GK25) / PSI2.4L, IMPCO convertor Length to Face of Fork (Without Fork) 3125mm Overall Width 1485mm Overhead Guard Height 2260mm Robust and Reliable Diesel Engine Ergonomic Cabin with Adjustable Steering Wheel Wide-view Mast and Container Mast for Choice Fully Integrated Frame and Suspension Chassis Excellent Cooling System and Heat Releasing System Anti-vibration Radiator