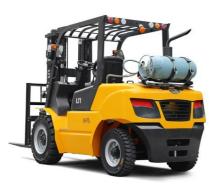

## onQ-64906

FORKLIFTS - COUNTER BALANCE ICE NEW - SALE

Date Listed Reference Power Type Lift Capacity Mast Type Maximum Lift Height Tyre Type Machine Height (Mast Lowered) Machine Features 10 Jul 2025 FGL40-mini50T Dual Fuel 5,000 kg(11,023 lb) Triplex (3 Stage) 3,000 mm(118 in) Pneumatic

2,260 mm(89 in)

Mast full free lift Mast container entry Load backrest Overhead Guard Front wheel drive Extra valve(s) Attachment included Side shift Stage IV Compliant

## ADDITIONAL INFORMATION

Engines available NISSAN K25 (GCT GK25) / PSI2.4L, IMPCO convertor Length to Face of Fork (Without Fork) 3125mm Overall Width 1485mm Overhead Guard Height 2260mm Robust and Reliable Diesel Engine Ergonomic Cabin with Adjustable Steering Wheel Wide-view Mast and Container Mast for Choice Fully Integrated Frame and Suspension Chassis Excellent Cooling System and Heat Releasing System Anti-vibration Radiator