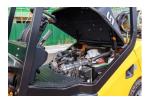

## ADDITIONAL INFORMATION

Engines available NISSAN K25 (GCT GK25) / PSI2.4L, IMPCO convertor Length to Face of Fork (Without Fork) 3125mm Overall Width 1485mm Overhead Guard Height 2260mm Robust and Reliable Diesel Engine Ergonomic Cabin with Adjustable Steering Wheel Wide-view Mast and Container Mast for Choice Fully Integrated Frame and Suspension Chassis Excellent Cooling System and Heat Releasing System Anti-vibration Radiator