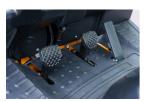

## ADDITIONAL INFORMATION

Engines available NISSAN K25 (GCT GK25) / PSI2.4L, IMPCO convertor Length to Face of Fork (Without Fork) 3125mm Overall Width 1485mm Overhead Guard Height 2260mm Robust and Reliable Diesel Engine Ergonomic Cabin with Adjustable Steering Wheel Wide-view Mast and Container Mast for Choice Fully Integrated Frame and Suspension Chassis Excellent Cooling System and Heat Releasing System Anti-vibration Radiator