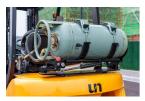

## ADDITIONAL INFORMATION

Engines available NISSAN K25 (GCT GK25) / PSI2.4L, IMPCO convertor Length to Face of Fork (Without Fork) 3125mm Overall Width 1485mm Overhead Guard Height 2260mm Robust and Reliable Diesel Engine Ergonomic Cabin with Adjustable Steering Wheel Wide-view Mast and Container Mast for Choice Fully Integrated Frame and Suspension Chassis Excellent Cooling System and Heat Releasing System Anti-vibration Radiator