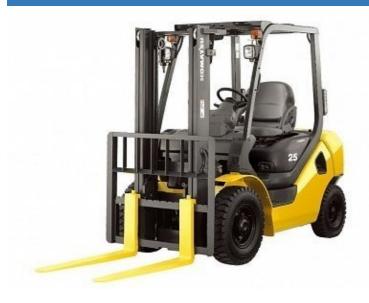

## Komatsu FD25T17

Braeside, Melbourne, Victoria, Australia

## onQ-62886

FORKLIFTS - COUNTER BALANCE ICE

HIRE

Date Listed16 Jun 2025ReferenceFD25T-17Power TypeDiesel

Lift Capacity2,500 kg(5,512 lb)Mast TypeTriplex (3 Stage)Maximum Lift Height4,500 mm(177 in)Tyre TypeSolid / Puncture Proof

Machine Height (Mast Lowered)

2,110 mm(83 in)

ADDITIONAL INFORMATION

EXTRAS: Side Shift, Tunnel Spec, 4th Function, Weight Gauge , Cat Converter DIMENSIONS: H= 2110 mm, W= 1160 mm, L= 2680 mm

(plus tynes)