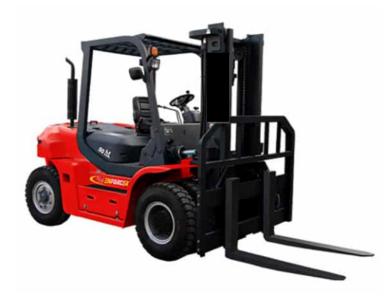

## Enforcer FD50T-MMA

Braeside, Melbourne, Victoria, Australia

onQ-62738

FORKLIFTS - COUNTER BALANCE ICE

HIRE

Date Listed15 Sep 2025ReferenceFD50T-MMA

Power Type Diesel

Lift Capacity 5,000 kg(11,023 lb)

Mast Type Triplex (3 Stage)

Maximum Lift Height 3,900 mm(154 in)

Tyre Type Solid / Puncture Proof

Machine Height (Mast Lowered)

2,265 mm(89 in)

ADDITIONAL INFORMATION

DIMENSIONS: H=2265mm, W=1495mm. L=3400mm (plus tynes)